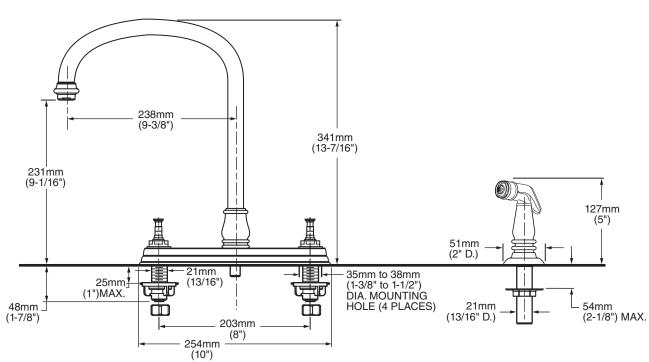

#### **GENERAL DESCRIPTION:**

Durable brass construction. 1/4 turn washerless ceramic disc valve cartridges. Brass 22mm (7/8") diameter swivel spout. Metal escutcheon plate (escutcheon size 10"L x 2-3/8"W). Color-matched hand spray. One-half inch male inlet shanks with brass coupling nuts. 2.2 gpm/8.3 L/min. maximum flow rate.

**Larger Spout:** Increased spout height, reach and diameter.

**Lead Free:** Faucet contains  $\leq$  0.25% total lead content by weighted average.

**Choice of Finishes:** Available in a wide range of durable finishes.