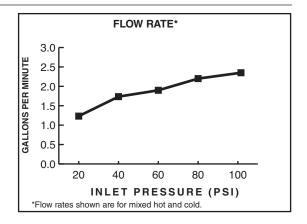

#### **GENERAL DESCRIPTION:**

Durable brass construction. 1/4 turn washerless ceramic disc valve cartridges. Brass 22mm (7/8") diameter swivel spout. Metal escutcheon plate (escutcheon size 10"L x 2-3/8"W). Color-matched hand spray. One-half inch male inlet shanks with brass coupling nuts. 2.2 gpm/8.3 L/min. maximum flow rate.