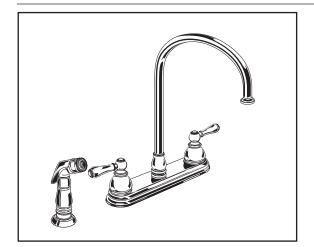

#### **MODEL NUMBER:**

4771.732 Top-Mount Kitchen Faucet Color-matched Handspray. Metal lever handles.

#### **GENERAL DESCRIPTION:**

Durable brass construction. 1/4 turn washerless ceramic disc valve cartridges. Brass 22mm (7/8") diameter swivel spout. Metal escutcheon plate (escutcheon size 10"L x 2-3/8"W). Color-matched hand spray. One-half inch male inlet shanks with brass coupling nuts. 2.2 gpm/8.3 L/min. maximum flow rate.