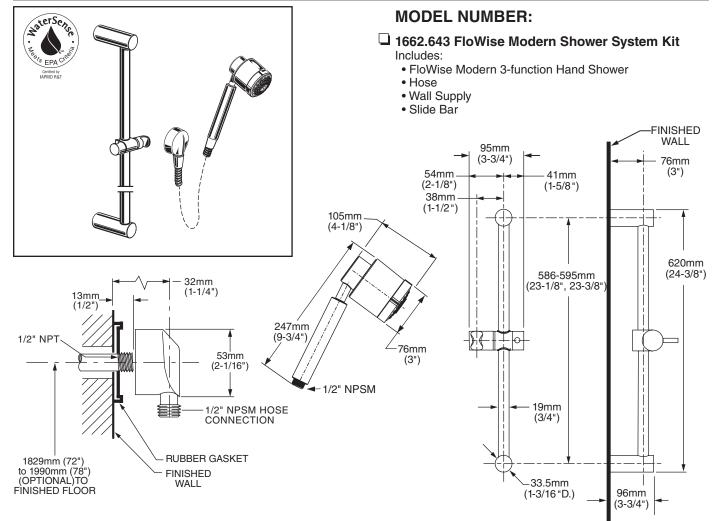

## **GENERAL DESCRIPTION:**

Complete shower system kit includes: a wall supply with 1/2" NPT female inlet, 1/2" NPSM male outlet; a 59" (1500mm) shower hose; a FloWise water saving hand shower; and a 24" all metal slide bar. Hand shower adjusts from an Ultra Water Saving Turbine Spray at 1.5gpm to a Combination spray at 2.0gpm to a Full spray at 2.0gpm. Hand shower uses 40% less water when in Ultra Water Saving mode and 20% when in Combination or Full spray modes. Hand Shower rated at 2.0gpm/7.6L/min. maximum flow rate. Auto Return feature always returns hand shower to 1.5gpm Ultra Water Saving mode when water is turned off. Hand shower always starts in Ultra Water Saving mode. Adjustable shower holder can be set at any height or position along the bar and angle up to 45°. Kit includes double check valves to prevent cross flow of hot and cold water.

#### **SELECTION OF FINISHES**

Available Finishes: Wide range of durable finishes.

Shower system shall feature a wall supply with 1/2" NPT female inlets, 1/2" NPSM male outlet, 59" hose, water saving hand shower and a 24" all metal slide bar. Hand shower shall save up to 40% in water usage. Hand shower shall always start at 1.5gpm/5.7L/min. and have multiple functions for user's personal selection. Kit shall include double check valves to prevent cross flow of hot and cold water. Fitting shall be American Standard Model # 1662.643.\_\_\_\_\_.

#### ASME A112.18.1 CSA 125

|          |                                                                                                                    | Finish Options     |                        |
|----------|--------------------------------------------------------------------------------------------------------------------|--------------------|------------------------|
| Product  |                                                                                                                    | Polished<br>Chrome | PVD<br>Satin<br>Nickel |
| Number   | Description                                                                                                        | 002                | 295                    |
| 1662.643 | FloWise Modern Shower System Kit. Contains FloWise Modern 3-function hand shower, hose, wall supply and slide bar. |                    |                        |