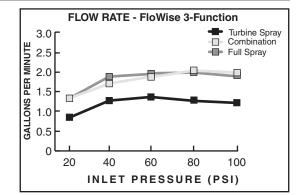

## **GENERAL DESCRIPTION:**

Complete shower system kit includes: a wall supply with 1/2" NPT female inlet, 1/2" NPSM male outlet; a 59" (1500mm) shower hose; a FloWise water saving hand shower; and a 24" all metal slide bar. Hand shower adjusts from an Ultra Water Saving Turbine Spray at 1.5gpm to a Combination spray at 2.0gpm to a Full spray at 2.0gpm. Hand shower uses 40% less water when in Ultra Water Saving mode and 20% when in Combination or Full spray modes. Hand Shower rated at 2.0gpm/7.6L/min. maximum flow rate. Auto Return feature always returns hand shower to 1.5gpm Ultra Water Saving mode when water is turned off. Hand shower always starts in Ultra Water Saving mode. Adjustable shower holder can be set at any height or position along the bar and angle up to 45°. Kit includes double check valves to prevent cross flow of hot and cold water.

### HAND SHOWER

Water Saving: Saves up to 40% in water usage. Auto Return: Hand shower always starts in ultra water

savings mode for maximum water savings of 40%.

Variety of Spray Patterns: Allows the user to select the type of spray best suited to their needs.