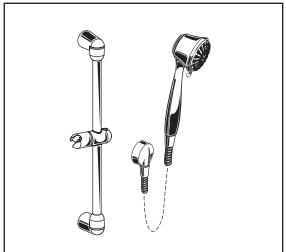

#### **MODEL NUMBER:**

☐ 1660.628 Traditional 5-Function Shower System Kit Includes:

45mm

(1-3/4")

65mm

(2-1/2")

• Traditional 5-function Hand Shower

127mm (5")

- Hose
- Wall Supply
- Standard Slide Bar

82mm

(3-1/4")

#### **GENERAL DESCRIPTION:**

Complete shower system kit includes: a wall supply with 1/2" NPT female inlet, 1/2" NPSM male outlet; a 59" (1500mm) shower hose; a Traditional 5-function hand shower; and a 25" standard slide bar. Hand shower adjusts from full spray to full/massage combination (1) to pulsating massage to massage/mist combination (2) to power mist. Hand shower includes pressure compensating flow control device. Kit includes double check valves to prevent cross flow of hot and cold water. Easy clean spray nozzles. Hand Shower rated at 2.5gpm/9.5L/min. maximum flow rate. Adjustable shower holder can be set at any height or position along the bar and angle up to 45°.