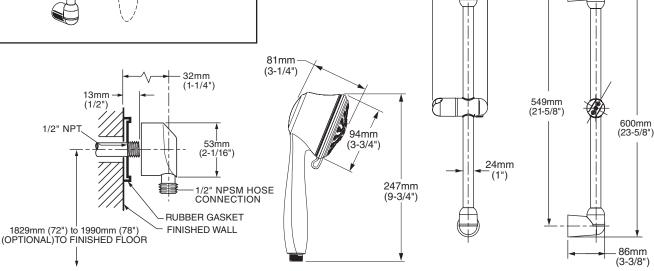

#### **MODEL NUMBER:**

☐ 1660.628 Traditional 5-Function Shower System Kit Includes:

45mm

(1-3/4")

65mm

(2-1/2")

• Traditional 5-function Hand Shower

127mm (5")

- Hose
- Wall Supply
- Standard Slide Bar

82mm

(3-1/4")

#### **GENERAL DESCRIPTION:**

Complete shower system kit includes: a wall supply with 1/2" NPT female inlet, 1/2" NPSM male outlet; a 59" (1500mm) shower hose; a Traditional 5-function hand shower; and a 25" standard slide bar. Hand shower adjusts from full spray to full/massage combination (1) to pulsating massage to massage/mist combination (2) to power mist. Hand shower includes pressure compensating flow control device. Kit includes double check valves to prevent cross flow of hot and cold water. Easy clean spray nozzles. Hand Shower rated at 2.5gpm/9.5L/min. maximum flow rate. Adjustable shower holder can be set at any height or position along the bar and angle up to 45°.