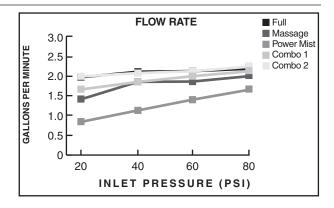

#### **GENERAL DESCRIPTION:**

Complete shower system kit includes: a wall supply with 1/2" NPT female inlet, 1/2" NPSM male outlet; a 59" (1500mm) shower hose; a Traditional 5-function hand shower; and a 25" standard slide bar. Hand shower adjusts from full spray to full/massage combination (1) to pulsating massage to massage/mist combination (2) to power mist. Hand shower includes pressure compensating flow control device. Kit includes double check valves to prevent cross flow of hot and cold water. Easy clean spray nozzles. Hand Shower rated at 2.5gpm/9.5L/min. maximum flow rate. Adjustable shower holder can be set at any height or position along the bar and angle up to 45°.