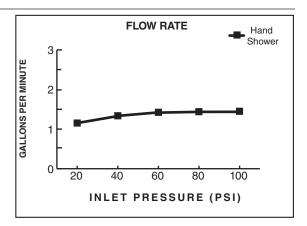

#### GENERAL DESCRIPTION:

Complete shower system kit includes: a wall supply with 1/2" NPT female inlet, 1/2" NPSM male outlet; a 59" (1500mm) shower hose; a "Soft" water saving hand shower; and a 25" Standard Slide Bar. Hand shower adjusts from a conventional spray to a gentle aerated flow. Spray pattern can be changed with the flick of the thumb. 1.5 gpm/5.7L/min. flow restrictor. Adjustable shower holder can be set at any height or position along the bar and angle up to 45°. Kit includes double check valves to prevent cross flow of hot and cold water.