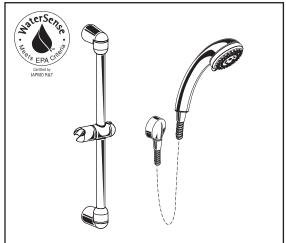

### ☐ 1662.604 Shower System Kit

Includes:

Water Saving

Soft Hand Shower 1660.502 Hose 8888.035 Wall Supply 8888.037 Standard Slide Bar 1660.225

> 127mm (5")

#### GENERAL DESCRIPTION:

Complete shower system kit includes: a wall supply with 1/2" NPT female inlet, 1/2" NPSM male outlet; a 59" (1500mm) shower hose; a "Soft" water saving hand shower; and a 25" Standard Slide Bar. Hand shower adjusts from a conventional spray to a gentle aerated flow. Spray pattern can be changed with the flick of the thumb. 1.5 gpm/5.7L/min. flow restrictor. Adjustable shower holder can be set at any height or position along the bar and angle up to 45°. Kit includes double check valves to prevent cross flow of hot and cold water.