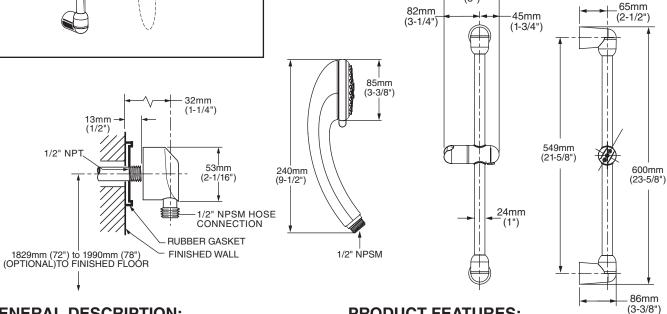

#### GENERAL DESCRIPTION:

Complete shower system kit includes: a wall supply with 1/2" NPT female inlet, 1/2" NPSM male outlet; a 59" (1500mm) shower hose; a "Soft" water saving hand shower; and a 25" Standard Slide Bar. Hand shower adjusts from a conventional spray to a gentle aerated flow. Spray pattern can be changed with the flick of the thumb. 1.5 gpm/5.7L/min. flow restrictor. Adjustable shower holder can be set at any height or position along the bar and angle up to 45°. Kit includes double check valves to prevent cross flow of hot and cold water.

### SUGGESTED SPECIFICATION:

Shower system shall feature a wall supply with 1/2" NPT female inlets, 1/2" NPSM male outlet, 59" hose, hand shower and a 25" Standard Slide Bar. Hand shower shall be ergonomically designed for a positive grip even when wet. Spray pattern adjustment shall be performed with simple movement of thumb without need to change grip on handle. Hand shower shall save a minimum of 40% in water usage. Kit shall include double check valves to prevent cross flow of hot and cold water. Fitting shall be American Standard Model # 1662.604.