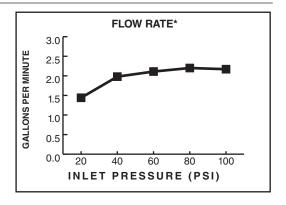

#### **GENERAL DESCRIPTION:**

6-3/4" rain showerhead. Brass construction. Drenching rain spray pattern. Includes pressure compensating flow control device. Brass ball joint. Easy clean spray nozzles. 1/2" NPT connection. 2.5gpm/9.5L/min. maximum flow rate.

**Pressure Compensating Flow Control Device:** Provides consistent flow over a wide pressure range.

**Easy Clean Spray Nozzles:** Easily clean lime and calcium buildup. Nozzles will not clog.