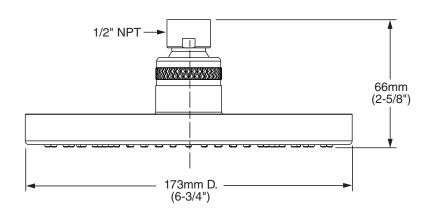

#### **GENERAL DESCRIPTION:**

6-3/4" rain showerhead. Brass construction. Drenching rain spray pattern. Includes pressure compensating flow control device. Brass ball joint. Easy clean spray nozzles. 1/2" NPT connection. 2.5gpm/9.5L/min. maximum flow rate.