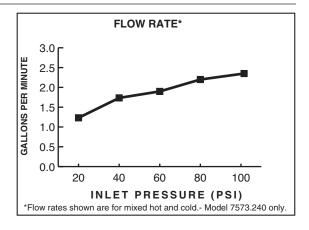

#### **GENERAL DESCRIPTION:**

4" centerset laundry faucet 1/4 turn washerless ceramic disc valve cartridges. Cast brass construction. 1/2" male threaded inlet shanks with brass coupling nuts. Brass swivel spout. Available with hose end or aerator with 2.2gpm/8.3L/min. maximum flow rate.