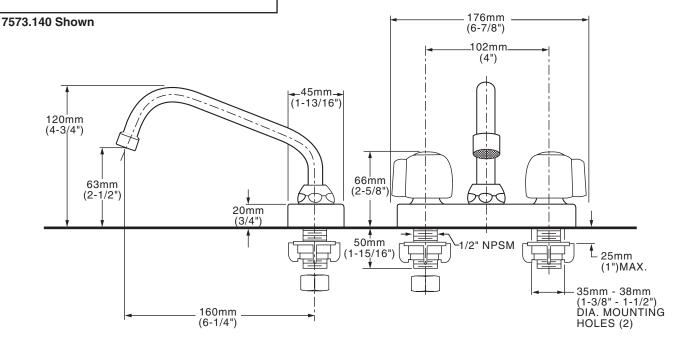

#### **MODEL NUMBER:**

- ☐ 7573.140 Laundry Faucet Hose end. Lever handles.
- ☐ 7573.240 Laundry Faucet Aerator, Lever handles.

#### **GENERAL DESCRIPTION:**

4" centerset laundry faucet 1/4 turn washerless ceramic disc valve cartridges. Cast brass construction. 1/2" male threaded inlet shanks with brass coupling nuts. Brass swivel spout. Available with hose end or aerator with 2.2gpm/8.3L/min. maximum flow rate.