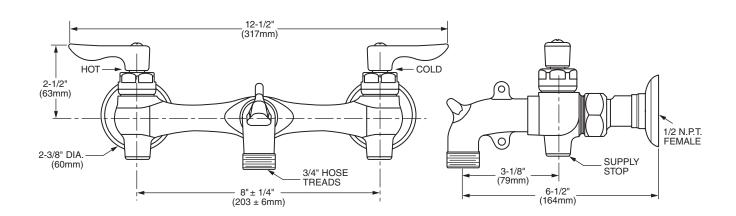

#### **MODEL NUMBER:**

■ 8350.235 Exposed Yoke Wall-Mount Utility Faucet 3" Cast brass spout. Ceramic disc valves. Integral supply stops. Vandal- resistant metal lever handles. Bucket hook. 3/4" Threaded hose end. 1/2" NPT female inlets.

#### **GENERAL DESCRIPTION:**

Cast brass body. Metal lever handles with hot and cold indicators and vandal-resistant screws. 1/4 turn ceramic disc valve cartridges. Integral supply stops. Spout with bucket hook and threaded hose end. 1/2" female inlets with adjustable centers from 7-3/4" - 8-1/4" (197mm - 210mm).

#### **PRODUCT FEATURES:**

**Cast Brass Construction:** Durable - Excellent in high use applications.

**Ceramic Disc Valve Cartridges:** Assure a lifetime of drip-free performance.

**Integral Supply Stops:** Permits easy and convenient access.