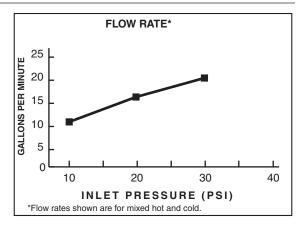

in high use applications.

**Ceramic Disc Valve Cartridges:** Assure a lifetime of drip-free performance.

**Integral Supply Stops:** Permits easy and convenient access.

**Choice of Finishes:** Available in Polished Chrome (002) or Rough Chrome (004).

#### SUGGESTED SPECIFICATION

Exposed yoke wall-mount utility faucet shall feature a cast brass body with integral stops. Cast brass spout with bucket hook and vandal-resistant metal lever handles. Shall also feature 1/4 turn washerless ceramic disc valve cartridges. Fitting shall be American Standard Model # 8350.235.\_\_\_\_.

© 2011 AS America Inc.

Revised 4/11



# EXPOSED YOKE WALL-MOUNT UTILITY FAUCET

### **CODES AND STANDARDS**

These products meet or exceed the following codes and standards:

ASME A112.18.1 CSA B 125 ANSI A117.1



|                   |                                                                                              | Finish Options            |  |
|-------------------|----------------------------------------------------------------------------------------------|---------------------------|--|
| Product<br>Number | Description                                                                                  | Polished<br>Chrome<br>002 |  |
| 8350.235          | Exposed yoke wall-mount utility faucet. Ceramic disc valves. Vandal resistant lever handles. |                           |  |

MEETS THE AMERICANS WITH DISABILITIES ACT GUIDELINES AND ANSI A117.1 REQUIREMENTS FOR ACCESSIBLE AND USABLE BUILDING FACILITIES-CHECK LOCAL CODES