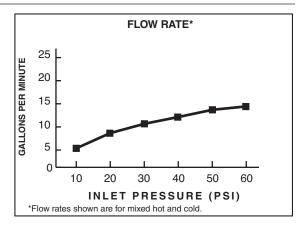

amic Disc Valve Cartridges:** Assure a lifetime of drip-free performance.

Vacuum Breaker: Prevents back flow.

**Integral Supply Stops:** Permits easy and convenient access.

**Choice of Finishes:** Available in Polished Chrome (002) or Rough Chrome (004).

### SUGGESTED SPECIFICATION

Exposed yoke wall-mount utility faucet shall feature a cast brass body with integral supply stops. Cast brass spout with bucket hook and vandal-resistant metal lever handles. Shall feature a vacuum breaker. Shall also feature 1/4 turn washerless ceramic disc valve cartridges. Fitting shall be American Standard Model # 8350.243.\_\_\_\_.

© 2011 AS America Inc.

Revised 4/11



## **CODES AND STANDARDS**

These products meet or exceed the following codes and standards:

ASME A112.18.1 CSA B 125 ANSI A117.1



|                   |                                                                                                                     | Finish Options            |  |
|-------------------|---------------------------------------------------------------------------------------------------------------------|---------------------------|--|
| Product<br>Number | Description                                                                                                         | Polished<br>Chrome<br>002 |  |
| 8350.243          | Exposed yoke wall-mount utility faucet. Ceramic disc valves. Integral supply stops. Vandal-resistant lever handles. |                           |  |

MEETS THE AMERICANS WITH DISABILITIES ACT GUIDELINES AND ANSI A117.1 REQUIREMENTS FOR ACCESSIBLE AND USABLE BUILD