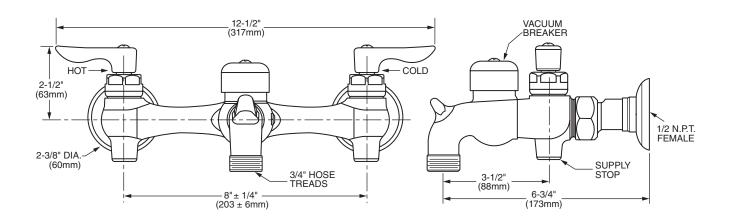

#### **MODEL NUMBER:**

■ 8350.243 Exposed Yoke Wall-Mount Utility Faucet 3" Cast brass spout with vacuum breaker. Ceramic disc valves. Integral supply stops. Vandal-resistant metal lever handles. Bucket hook. 3/4" Threaded hose end. 1/2" NPT female inlets.

#### **GENERAL DESCRIPTION:**

Cast brass body. Metal lever handles with hot and cold indicators and vandal-resistant screws. 1/4 turn ceramic disc valve cartridges. Vacuum breaker prevents back flow. Integral supply stops. Spout with bucket hook and threaded hose end. 1/2" female inlets with adjustable centers from 7-3/4" - 8-1/4" (197mm - 210mm).