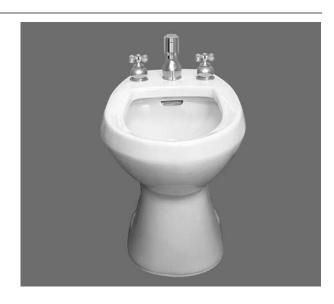

### **CADET™ BIDET**

- ☐ 5023.100 For deck-mounted fitting
  - Vitreous china
  - Flushing rim and vertical cleansing spray
  - · Integral overflow
  - · Two bolt caps

Shown with 7391.723 Hampton Bidet Fitting with metal cross handles (not included)

#### **Nominal Dimensions:**

654 x 381 x 368mm (25-3/4" x 15" x 14-1/2")