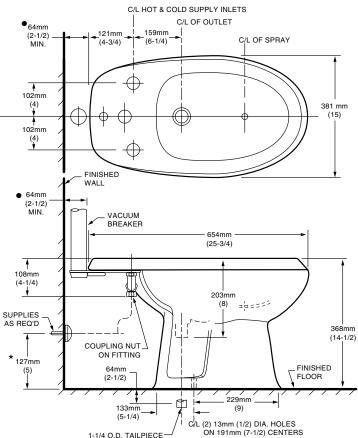

#### **Nominal Dimensions:**

654 x 381 x 368mm (25-3/4" x 15" x 14-1/2")

#### NOTES:

\* DIMENSIONS SHOWN FOR LOCATION OF SUPPLIES ARE SUGGESTED.

"P" TRAP AND FITTINGS NOT FURNISHED WITH BIDET AND MUST BE ORDERED SEPARATELY. BIDET FITTING HAS TRANSFER VALVE FEATURE.

PROVISIONS MUST BE MADE FOR THE INSTALLATION OF TRAP IN

 $\bullet$  REFER TO INSTALLATION INSTRUCTIONS SUPPLIED WITH BIDET AND FITTING FOR ADDITIONAL INFORMATION.

**IMPORTANT:** Dimensions of fixtures are nominal and may vary within the range of tolerances established by ANSI Standard A112.19.2. These measurements are subject to change or cancellation. No responsibility is assumed for use of superseded or voided leaflet.