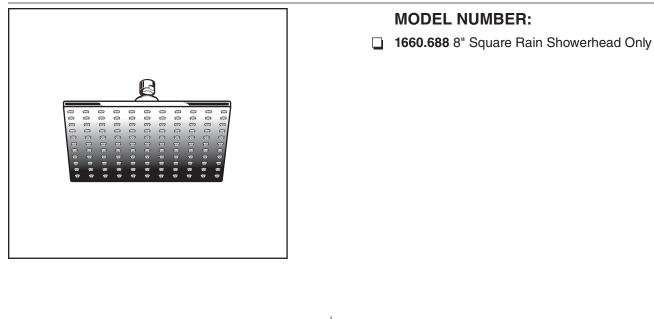

# SHOWER SYSTEMS SQUARE RAIN SHOWERHEAD

#### ASME A112.18.1 CSA 125.1

|          |                                | Finish Options     |                        |
|----------|--------------------------------|--------------------|------------------------|
| Product  |                                | Polished<br>Chrome | PVD<br>Satin<br>Nickel |
| Number   | Description                    | 002                | 295                    |
| 1660.688 | 8" Square Rain Showerhead Only |                    |                        |