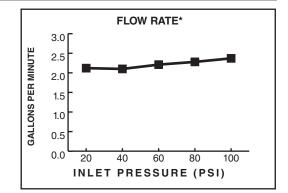

**Pressure Compensating Flow Control Device:** Provides consistent flow over a wide pressure range.

**Easy Clean Spray Nozzles:** Easily clean lime and calcium buildup. Nozzles will not clog.