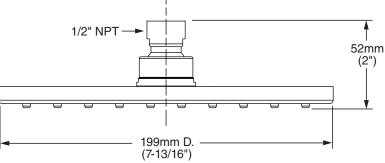

## **GENERAL DESCRIPTION:**

8" rain showerhead. Brass construction. Drenching rain spray pattern. Includes pressure compensating flow control device. Brass ball joint. Easy clean spray nozzles. 1/2" NPT connection. 2.5gpm/9.5L/min. maximum flow rate.