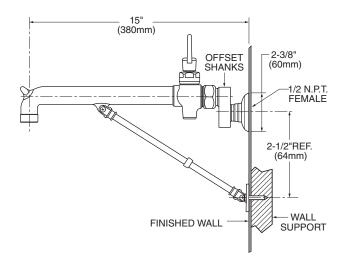

#### **MODEL NUMBER:**

Bottom fork brace. 11" cast brass spout with plain end. Ceramic disc valves. Integral supply stops. Offset shanks with integral check valves. Vandal-resistant Wrist Blade Handles. Bucket hook. 1/2" NPT female inlets. Adjustable centers-to-centers: 6" - 10" (152mm - 254mm).

Offset Shanks with Integral Check Valves: Adjustable rough-in from 6 to 10 inches.

Bottom Brace: Provides additional support.

#### SUGGESTED SPECIFICATION

Exposed yoke wall-mount utility faucet shall feature a cast brass body with integral suppy stops. Cast brass spout with bucket hook, bottom brace and vandal-resistant metal wrist blade handles. 15" reach from wall to spout outlet. Offset shanks with integral check valves to prevent cross-flow, provide adjustable rough-in from 6"-10" (152mm to 254mm). Shall also feature 1/4 turn washerless ceramic disc valve cartridges. Fitting shall be American Standard Model # 8345.115.002.