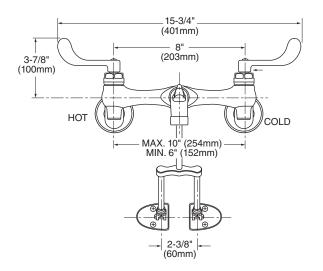

#### **MODEL NUMBER:**

Bottom fork brace. 11" cast brass spout with plain end. Ceramic disc valves. Integral supply stops. Offset shanks with integral check valves. Vandal-resistant Wrist Blade Handles. Bucket hook. 1/2" NPT female inlets. Adjustable centers-to-centers: 6" - 10" (152mm - 254mm).

### **GENERAL DESCRIPTION:**

Cast brass body. Metal wrist blade handles with red and blue color indicators and vandal-resistant screws. 1/4 turn ceramic disc valve cartridges. Brass spout with bucket hook, bottom fork braced to wall. Integral supply stops. Offset shanks with integral check valves to prevent cross-flow. 1/2" female inlets with adjustable centers from 6" to 10" (152mm to 254mm).

Offset Shanks with Integral Check Valves: Adjustable rough-in from 6 to 10 inches.

Bottom Brace: Provides additional support.

#### SUGGESTED SPECIFICATION

Exposed yoke wall-mount utility faucet shall feature a cast brass body with integral suppy stops. Cast brass spout with bucket hook, bottom brace and vandal-resistant metal wrist blade handles. 15" reach from wall to spout outlet. Offset shanks with integral check valves to prevent cross-flow, provide adjustable rough-in from 6"-10" (152mm to 254mm). Shall also feature 1/4 turn washerless ceramic disc valve cartridges. Fitting shall be American Standard Model # 8345.115.002.