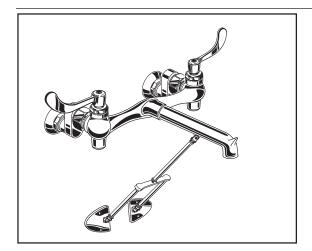

#### **MODEL NUMBER:**

Bottom fork brace. 11" cast brass spout with plain end. Ceramic disc valves. Integral supply stops. Offset shanks with integral check valves. Vandal-resistant Wrist Blade Handles. Bucket hook. 1/2" NPT female inlets. Adjustable centers-to-centers: 6" - 10" (152mm - 254mm).

### **GENERAL DESCRIPTION:**

Cast brass body. Metal wrist blade handles with red and blue color indicators and vandal-resistant screws. 1/4 turn ceramic disc valve cartridges. Brass spout with bucket hook, bottom fork braced to wall. Integral supply stops. Offset shanks with integral check valves to prevent cross-flow. 1/2" female inlets with adjustable centers from 6" to 10" (152mm to 254mm).