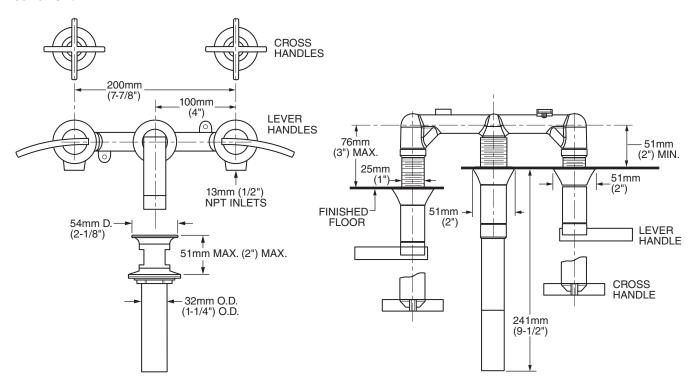

#### **GENERAL DESCRIPTION:**

Cast brass valve body on 8" centers. 1/4 turn washerless ceramic disc valve cartridges. Brass spout. Choice of metal lever or metal cross handles. All brass grid drain body with 1-1/4" (32mm) tailpiece. 1.5 gpm/5.7L/min. maximum flow rate.

#### SUGGESTED SPECIFICATION:

Two handle in-wall lavatory faucet shall feature cast brass valve body. Shall also feature 1/4 turn washerless ceramic disc valve cartridges. Fitting shall be American Standard Model #7430.\_\_.\_.