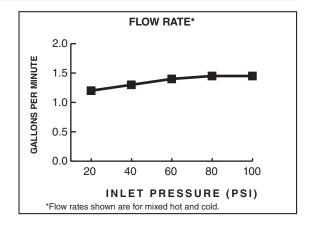

#### **GENERAL DESCRIPTION:**

Cast brass valve body on 8" centers. 1/4 turn washerless ceramic disc valve cartridges. Brass spout. Choice of metal lever or metal cross handles. All brass grid drain body with 1-1/4" (32mm) tailpiece. 1.5 gpm/5.7L/min. maximum flow rate.