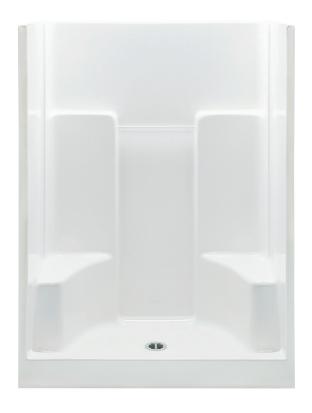

## **FEATURES**

- Shower stall
- Smooth wall finish
- Molded seats (2)
- Installed acrylic grab bar
- Molded toiletry shelves
- Slip-resistant textured bottom
- Center drain
- Gelcoat surface
- 5-year limited warranty

# 1543SG

54 x 35 x 72 (1370 x 890 x 1830) inches (mm)

FEATURES | Ibs (kg) Dimensional Tolerance ± %". Dimensions needed for site preparation should be measured from the unit. Aquatic assumes no responsibility for preparatory work.

| Model #        | Material | Wall Finish | Pieces | Drain  | Seat    | Net Wt.  | Pkg. Wt. |
|----------------|----------|-------------|--------|--------|---------|----------|----------|
| Shower #1543SG | Gelcoat  | Smooth      | 1      | Center | 2 seats | 114 (52) | 119 (54) |

## **DIMENSIONS**

| Specifications                  | inches (mm)             |
|---------------------------------|-------------------------|
| Width: Overall / Net            | 54 (1370)               |
| Depth: Overall / Net            | 36 ¼ (920) / 35 (890)   |
| Height: Overall / Net           | 73 ¼ (1860) / 72 (1830) |
| Enclosure Opening               | 49 ¾ (1265)             |
| Skirt Height                    | 6 (150)                 |
| Drain Rough-In (from Back Wall) | 15 ¾ (400)              |
| Drain Rough-In (from Side Wall) | 27 (685)                |
| Drain: Diameter / Clearance     | 3 1/4 (85) / 3/4 (20)   |