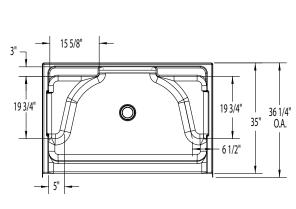

## **DIMENSIONS**

| Specifications                  | inches (mm)             |
|---------------------------------|-------------------------|
| Width: Overall / Net            | 54 (1370)               |
| Depth: Overall / Net            | 36 ¼ (920) / 35 (890)   |
| Height: Overall / Net           | 73 ¼ (1860) / 72 (1830) |
| Enclosure Opening               | 49 ¾ (1265)             |
| Skirt Height                    | 6 (150)                 |
| Drain Rough-In (from Back Wall) | 15 ¾ (400)              |
| Drain Rough-In (from Side Wall) | 27 (685)                |
| Drain: Diameter / Clearance     | 3 1/4 (85) / 3/4 (20)   |