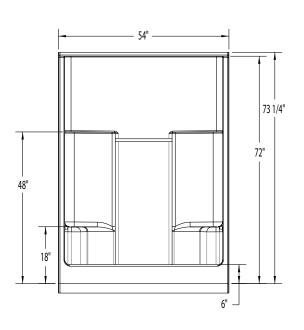

## **DIMENSIONS**

| Specifications                  | inches (mm)             |
|---------------------------------|-------------------------|
| Width: Overall / Net            | 54 (1370)               |
| Depth: Overall / Net            | 36 ¼ (920) / 35 (890)   |
| Height: Overall / Net           | 73 ¼ (1860) / 72 (1830) |
| Enclosure Opening               | 49 ¾ (1265)             |
| Skirt Height                    | 6 (150)                 |
| Drain Rough-In (from Back Wall) | 15 ¾ (400)              |
| Drain Rough-In (from Side Wall) | 27 (685)                |
| Drain: Diameter / Clearance     | 3 1/4 (85) / 3/4 (20)   |