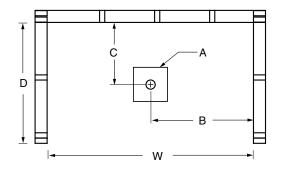

## FRAMING DIMENSIONS inches (mm)

| Туре   | <b>D</b><br>Depth | <b>W</b><br>Width | <b>H</b><br>Height | Α       | В        | С          |
|--------|-------------------|-------------------|--------------------|---------|----------|------------|
| Alcove | 36 ¼<br>(920)     | 54 1/8<br>(1375)  | -                  | Box Out | 27 (685) | 15 ¾ (400) |