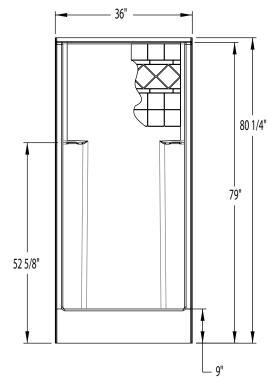

#### **DIMENSIONS**

| Specifications                  | inches (mm)               |
|---------------------------------|---------------------------|
| Width: Overall / Net            | 36 (915)                  |
| Depth: Overall / Net            | 37 1/4 (945) / 36 (915)   |
| Height: Overall / Net           | 80 1/4 (2040) / 79 (2005) |
| Enclosure Opening               | 32 (815)                  |
| Skirt Height                    | 9 (230)                   |
| Drain Rough-In (from Back Wall) | 15 % (400)                |
| Drain Rough-In (from Side Wall) | 18 (455)                  |
| Drain: Diameter / Clearance     | 3/4 (20) / 3 3/4 (95)     |