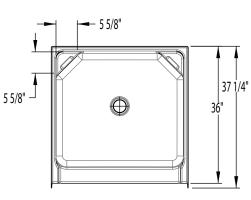

#### **DIMENSIONS**

| Specifications                  | inches (mm)               |
|---------------------------------|---------------------------|
| Width: Overall / Net            | 36 (915)                  |
| Depth: Overall / Net            | 37 1/4 (945) / 36 (915)   |
| Height: Overall / Net           | 80 1/4 (2040) / 79 (2005) |
| Enclosure Opening               | 32 (815)                  |
| Skirt Height                    | 9 (230)                   |
| Drain Rough-In (from Back Wall) | 15 % (400)                |
| Drain Rough-In (from Side Wall) | 18 (455)                  |
| Drain: Diameter / Clearance     | 3/4 (20) / 3 3/4 (95)     |

#### FRAMING DIMENSIONS inches (mm)

| Туре   | <b>D</b><br>Depth | <b>W</b><br>Width | <b>H</b><br>Height | Α       | В        | С          |
|--------|-------------------|-------------------|--------------------|---------|----------|------------|
| Alcove | 37 ¼<br>(945)     | 36 1/8<br>(920)   | -                  | Box Out | 18 (455) | 15 ¾ (400) |