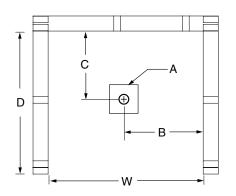

#### **DIMENSIONS**

| Specifications                  | inches (mm)               |
|---------------------------------|---------------------------|
| Width: Overall / Net            | 36 (915)                  |
| Depth: Overall / Net            | 37 1/4 (945) / 36 (915)   |
| Height: Overall / Net           | 80 1/4 (2040) / 79 (2005) |
| Enclosure Opening               | 32 (815)                  |
| Skirt Height                    | 9 (230)                   |
| Drain Rough-In (from Back Wall) | 15 % (400)                |
| Drain Rough-In (from Side Wall) | 18 (455)                  |
| Drain: Diameter / Clearance     | 3/4 (20) / 3 3/4 (95)     |

#### FRAMING DIMENSIONS inches (mm)

| Туре   | <b>D</b><br>Depth | <b>W</b><br>Width | <b>H</b><br>Height | Α       | В        | С          |
|--------|-------------------|-------------------|--------------------|---------|----------|------------|
| Alcove | 37 ¼<br>(945)     | 36 1/8<br>(920)   | -                  | Box Out | 18 (455) | 15 ¾ (400) |