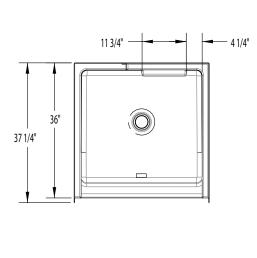

#### **DIMENSIONS**

| Specifications                  | inches (mm)             |
|---------------------------------|-------------------------|
| Width: Overall / Net            | 36 (915)                |
| Depth: Overall / Net            | 37 ¼ (945) / 36 (915)   |
| Height: Overall / Net           | 74 (1880) / 72 ¾ (1850) |
| Enclosure Opening               | 32 ¼ (820)              |
| Skirt Height                    | 7 (180)                 |
| Drain Rough-In (from Back Wall) | 15 ¾ (400)              |
| Drain Rough-In (from Side Wall) | 18 (455)                |
| Drain: Diameter / Clearance     | 3 1/4 (85) / 1 1/2 (40) |