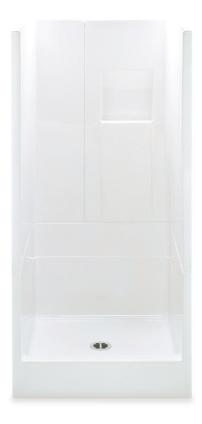

# 1363TRIO – REMODELINE SECTIONALS

 $36 \times 36 \times 72 \frac{3}{4} (915 \times 915 \times 1850)$  • Fax on Demand #3004

MODEL #1363TRIO SUPERCORE SHOWER #1363TRIOSC

### **FEATURES**

- 3-piece shower
- Smooth wall
- Molded toiletry shelf
- Center drain
- Gelcoat surface
- 5-year limited warranty

| Model #          | Material | Wall Finish | Pieces | Drain  | Seat | Net Wt.  | Pkg. Wt. |
|------------------|----------|-------------|--------|--------|------|----------|----------|
| Shower #1363TRIO | Gelcoat  | Smooth      | 3      | Center | -    | 106 (48) | 111 (50) |

#### **DIMENSIONS**

| Specifications                  | inches (mm)             |
|---------------------------------|-------------------------|
| Width: Overall / Net            | 36 (915)                |
| Depth: Overall / Net            | 37 ¼ (945) / 36 (915)   |
| Height: Overall / Net           | 74 (1880) / 72 ¾ (1850) |
| Enclosure Opening               | 32 ¼ (820)              |
| Skirt Height                    | 7 (180)                 |
| Drain Rough-In (from Back Wall) | 15 ¾ (400)              |
| Drain Rough-In (from Side Wall) | 18 (455)                |
| Drain: Diameter / Clearance     | 3 1/4 (85) / 1 1/2 (40) |