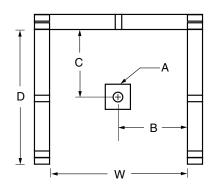

#### FRAMING DIMENSIONS inches (mm)

| Туре   | <b>D</b><br>Depth | <b>W</b><br>Width | <b>H</b><br>Height | А       | В        | С            |
|--------|-------------------|-------------------|--------------------|---------|----------|--------------|
| Alcove | 37 ¼<br>(945)     | 36 1/8<br>(920)   | -                  | Box Out | 18 (455) | 15 3/4 (400) |