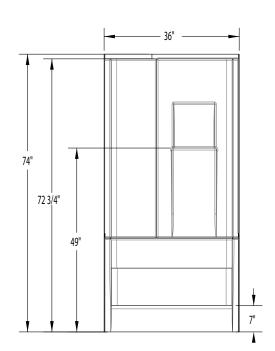

#### **DIMENSIONS**

| Specifications                  | inches (mm)             |
|---------------------------------|-------------------------|
| Width: Overall / Net            | 36 (915)                |
| Depth: Overall / Net            | 37 ¼ (945) / 36 (915)   |
| Height: Overall / Net           | 74 (1880) / 72 ¾ (1850) |
| Enclosure Opening               | 32 ¼ (820)              |
| Skirt Height                    | 7 (180)                 |
| Drain Rough-In (from Back Wall) | 15 ¾ (400)              |
| Drain Rough-In (from Side Wall) | 18 (455)                |
| Drain: Diameter / Clearance     | 3 1/4 (85) / 1 1/2 (40) |

#### FRAMING DIMENSIONS inches (mm)

| Туре   | <b>D</b><br>Depth | <b>W</b><br>Width | <b>H</b><br>Height | А       | В        | С            |
|--------|-------------------|-------------------|--------------------|---------|----------|--------------|
| Alcove | 37 ¼<br>(945)     | 36 1/8<br>(920)   | -                  | Box Out | 18 (455) | 15 3/4 (400) |