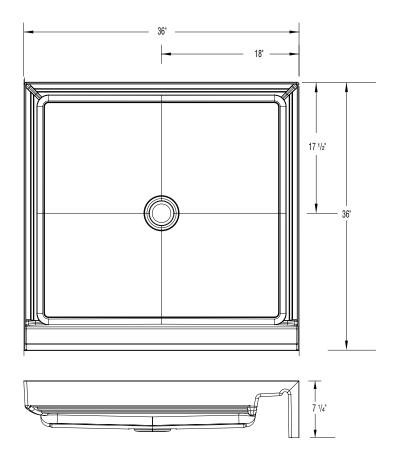

### **DIMENSIONS**

| Specifications                  | inches (mm)           |
|---------------------------------|-----------------------|
| Width: Overall / Net            | 36 (915)              |
| Depth: Overall / Net            | 36 (915)              |
| Height: Overall / Net           | 7 1/4 (185) / 6 (150) |
| Enclosure Opening               | -                     |
| Skirt Height                    | 6 (150)               |
| Drain Rough-In (from Back Wall) | 17 ½ (445)            |
| Drain Rough-In (from Side Wall) | 18 (455)              |
| Drain: Diameter / Clearance     | 3 1/4 (85) / 3/4 (20) |