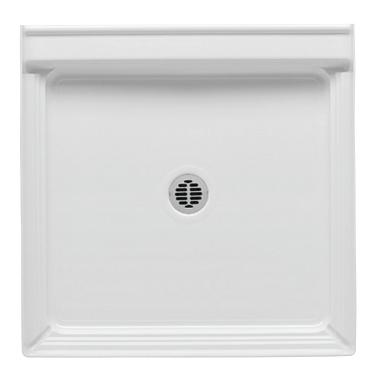

$36 \times 36 \times 6 (915 \times 915 \times 150)$  • Fax on Demand #1223

### **FEATURES**

- Shower pan
- Slip-resistant, textured bottom
- Extended tiling flange (3T)
- Raised front profile
- Includes drain assembly and cover
- Center drain
- Acrylic surface
- 5-year limited warranty

| Model #               | Material | Drain  | Net Wt. | Pkg. Wt. |
|-----------------------|----------|--------|---------|----------|
| Shower Pan #3636APANB | Acrylic  | Center | 37 (17) | 42 (19)  |