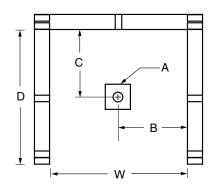

### FRAMING DIMENSIONS inches (mm)

| Туре   | <b>D</b><br>Depth | <b>W</b><br>Width | <b>H</b><br>Height | А       | В        | С          |
|--------|-------------------|-------------------|--------------------|---------|----------|------------|
| Alcove | 36<br>(915)       | 36<br>(915)       | -                  | Box Out | 18 (455) | 17 ½ (445) |