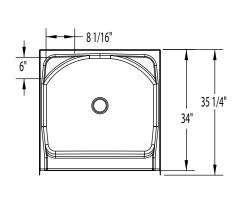

## **DIMENSIONS**

| Specifications                  | inches (mm)             |
|---------------------------------|-------------------------|
| Width: Overall / Net            | 34 (865)                |
| Depth: Overall / Net            | 35 1/4 (895) / 34 (865) |
| Height: Overall / Net           | 73 ¼ (1860) / 72 (1830) |
| Enclosure Opening               | 29 ¾ (755)              |
| Skirt Height                    | 6 (150)                 |
| Drain Rough-In (from Back Wall) | 15 ¾ (400)              |
| Drain Rough-In (from Side Wall) | 17 (430)                |
| Drain: Diameter / Clearance     | 3 1/4 (85) / 3/4 (20)   |