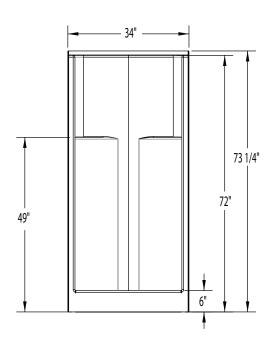

## **DIMENSIONS**

| Specifications                  | inches (mm)             |
|---------------------------------|-------------------------|
| Width: Overall / Net            | 34 (865)                |
| Depth: Overall / Net            | 35 1/4 (895) / 34 (865) |
| Height: Overall / Net           | 73 ¼ (1860) / 72 (1830) |
| Enclosure Opening               | 29 ¾ (755)              |
| Skirt Height                    | 6 (150)                 |
| Drain Rough-In (from Back Wall) | 15 ¾ (400)              |
| Drain Rough-In (from Side Wall) | 17 (430)                |
| Drain: Diameter / Clearance     | 3 1/4 (85) / 3/4 (20)   |