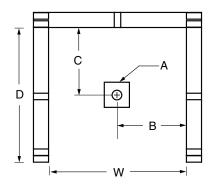

## **DIMENSIONS**

| Specifications                  | inches (mm)             |
|---------------------------------|-------------------------|
| Width: Overall / Net            | 34 (865)                |
| Depth: Overall / Net            | 35 1/4 (895) / 34 (865) |
| Height: Overall / Net           | 73 ¼ (1860) / 72 (1830) |
| Enclosure Opening               | 29 ¾ (755)              |
| Skirt Height                    | 6 (150)                 |
| Drain Rough-In (from Back Wall) | 15 ¾ (400)              |
| Drain Rough-In (from Side Wall) | 17 (430)                |
| Drain: Diameter / Clearance     | 3 1/4 (85) / 3/4 (20)   |

## FRAMING DIMENSIONS inches (mm)

| Туре   | <b>D</b><br>Depth | <b>W</b><br>Width | <b>H</b><br>Height | Α       | В        | С            |
|--------|-------------------|-------------------|--------------------|---------|----------|--------------|
| Alcove | 35 ¼<br>(895)     | 34 1/8<br>(865)   | 73 ¼<br>(1800)     | Box Out | 17 (430) | 15 3/4 (400) |