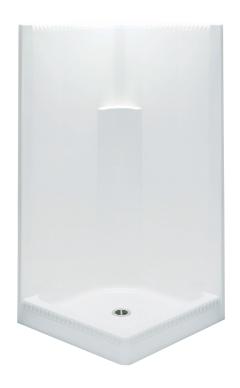

## **FEATURES**

- Shower stall
- Smooth wall finish
- Corner design
- Molded toiletry shelf
- Decorative border at top and base
- Slip-resistant textured bottom
- Center drain
- Gelcoat surface
- 3-year limited warranty

# 1362C

36 x 36 x 72 (915 x 915 x 1830) inches (mm)

FEATURES lbs (kg)

Dimensional Tolerance ± %". Dimensions needed for site preparation should be measured from the unit. Aquatic assumes no responsibility for preparatory work.