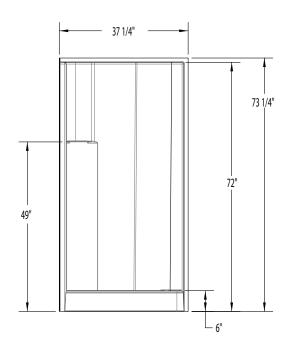

#### **DIMENSIONS**

| Specifications                  | inches (mm)               |
|---------------------------------|---------------------------|
| Width: Overall / Net            | 37 1/4 (945) / 36 (915)   |
| Depth: Overall / Net            | 37 ¼ (945) / 36 (915)     |
| Height: Overall / Net           | 73 1/4 (1860) / 72 (1830) |
| Enclosure Opening               | 31 ½ × 31 ½ (800 × 800)   |
| Skirt Height                    | 6 (150)                   |
| Drain Rough-In (from Back Wall) | 15 ¾ (400)                |
| Drain Rough-In (from Side Wall) | 15 3/4 (400)              |
| Drain: Diameter / Clearance     | 3 1/4 (85) / 3/4 (20)     |

#### FRAMING DIMENSIONS inches (mm)

| Туре   | <b>D</b><br>Depth | <b>W</b><br>Width | <b>H</b><br>Height | Α       | В            | С            |
|--------|-------------------|-------------------|--------------------|---------|--------------|--------------|
| Alcove | 37 ¼<br>(945)     | 37 ¼<br>(945)     | 73 ¼<br>(1860)     | Box Out | 15 3/4 (400) | 15 3/4 (400) |