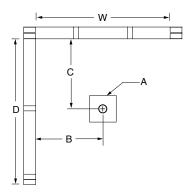

#### **DIMENSIONS**

| Specifications                  | inches (mm)               |
|---------------------------------|---------------------------|
| Width: Overall / Net            | 37 1/4 (945) / 36 (915)   |
| Depth: Overall / Net            | 37 ¼ (945) / 36 (915)     |
| Height: Overall / Net           | 73 1/4 (1860) / 72 (1830) |
| Enclosure Opening               | 31 ½ × 31 ½ (800 × 800)   |
| Skirt Height                    | 6 (150)                   |
| Drain Rough-In (from Back Wall) | 15 ¾ (400)                |
| Drain Rough-In (from Side Wall) | 15 3/4 (400)              |
| Drain: Diameter / Clearance     | 3 1/4 (85) / 3/4 (20)     |

#### FRAMING DIMENSIONS inches (mm)

| Туре   | <b>D</b><br>Depth | <b>W</b><br>Width | <b>H</b><br>Height | Α       | В            | С            |
|--------|-------------------|-------------------|--------------------|---------|--------------|--------------|
| Alcove | 37 ¼<br>(945)     | 37 ¼<br>(945)     | 73 ¼<br>(1860)     | Box Out | 15 3/4 (400) | 15 3/4 (400) |