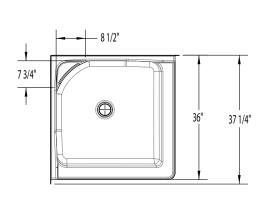

#### **DIMENSIONS**

| Specifications                  | inches (mm)               |
|---------------------------------|---------------------------|
| Width: Overall / Net            | 37 1/4 (945) / 36 (915)   |
| Depth: Overall / Net            | 37 ¼ (945) / 36 (915)     |
| Height: Overall / Net           | 73 1/4 (1860) / 72 (1830) |
| Enclosure Opening               | 31 ½ × 31 ½ (800 × 800)   |
| Skirt Height                    | 6 (150)                   |
| Drain Rough-In (from Back Wall) | 15 ¾ (400)                |
| Drain Rough-In (from Side Wall) | 15 3/4 (400)              |
| Drain: Diameter / Clearance     | 3 1/4 (85) / 3/4 (20)     |