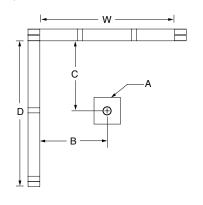

## **DIMENSIONS**

| Specifications                  | inches (mm)                             |
|---------------------------------|-----------------------------------------|
| Width: Overall / Net            | 39 1/4 (995) / 38 (965)                 |
| Depth: Overall / Net            | 39 1/4 (995) / 38 (965)                 |
| Height: Overall / Net           | 77 1/4 (1960) / 76 (1930)               |
| Enclosure Opening               | 17 % × 23 ½ × 17 %<br>(450 × 600 × 450) |
| Skirt Height                    | 6 (150)                                 |
| Drain Rough-In (from Back Wall) | 18 (455)                                |
| Drain Rough-In (from Side Wall) | 18 (455)                                |
| Drain: Diameter / Clearance     | 3 1/4 (85) / 3/4 (20)                   |

## FRAMING DIMENSIONS inches (mm)

| Туре   | <b>D</b><br>Depth | <b>W</b><br>Width | <b>H</b><br>Height | А       | В        | С        |  |
|--------|-------------------|-------------------|--------------------|---------|----------|----------|--|
| Alcove | 39 ¼<br>(995)     | 39 ¼<br>(995)     | -                  | Box Out | 18 (455) | 18 (455) |  |