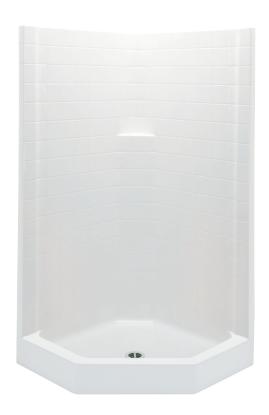

## **FEATURES**

- Shower stall
- Textured tile finish
- Neo-angle design
- Molded toiletry shelf
- Slip-resistant textured bottom
- Center drain
- Gelcoat surface
- 5-year limited warranty

# 1382NACT

38 x 38 x 76 (965 x 965 x 1930) inches (mm)

FEATURES | Ibs (kg) Dimensional Tolerance ± %". Dimensions needed for site preparation should be measured from the unit. Aquatic assumes no responsibility for preparatory work.

| Model #          | Material | Wall Finish   | Pieces | Drain  | Seat | Net Wt. | Pkg. Wt. |
|------------------|----------|---------------|--------|--------|------|---------|----------|
| Shower #1382NACT | Gelcoat  | Textured Tile | 1      | Center | -    | 86 (39) | 91 (41)  |