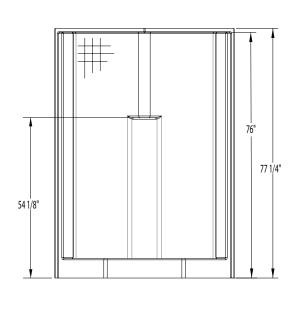

## **DIMENSIONS**

| Specifications                  | inches (mm)                             |
|---------------------------------|-----------------------------------------|
| Width: Overall / Net            | 39 1/4 (995) / 38 (965)                 |
| Depth: Overall / Net            | 39 1/4 (995) / 38 (965)                 |
| Height: Overall / Net           | 77 1/4 (1960) / 76 (1930)               |
| Enclosure Opening               | 17 % × 23 ½ × 17 %<br>(450 × 600 × 450) |
| Skirt Height                    | 6 (150)                                 |
| Drain Rough-In (from Back Wall) | 18 (455)                                |
| Drain Rough-In (from Side Wall) | 18 (455)                                |
| Drain: Diameter / Clearance     | 3 1/4 (85) / 3/4 (20)                   |