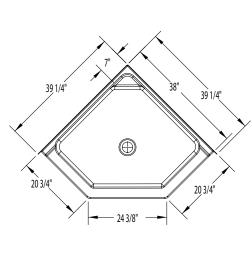

## **DIMENSIONS**

| Specifications                  | inches (mm)                             |
|---------------------------------|-----------------------------------------|
| Width: Overall / Net            | 39 1/4 (995) / 38 (965)                 |
| Depth: Overall / Net            | 39 1/4 (995) / 38 (965)                 |
| Height: Overall / Net           | 77 1/4 (1960) / 76 (1930)               |
| Enclosure Opening               | 17 % × 23 ½ × 17 %<br>(450 × 600 × 450) |
| Skirt Height                    | 6 (150)                                 |
| Drain Rough-In (from Back Wall) | 18 (455)                                |
| Drain Rough-In (from Side Wall) | 18 (455)                                |
| Drain: Diameter / Clearance     | 3 1/4 (85) / 3/4 (20)                   |

## FRAMING DIMENSIONS inches (mm)

| Туре   | <b>D</b><br>Depth | <b>W</b><br>Width | <b>H</b><br>Height | А       | В        | С        |  |
|--------|-------------------|-------------------|--------------------|---------|----------|----------|--|
| Alcove | 39 ¼<br>(995)     | 39 ¼<br>(995)     | -                  | Box Out | 18 (455) | 18 (455) |  |