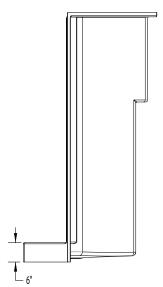

## **DIMENSIONS**

| Specifications                  | inches (mm)                             |
|---------------------------------|-----------------------------------------|
| Width: Overall / Net            | 39 1/4 (995) / 38 (965)                 |
| Depth: Overall / Net            | 39 1/4 (995) / 38 (965)                 |
| Height: Overall / Net           | 77 1/4 (1960) / 76 (1930)               |
| Enclosure Opening               | 17 % × 23 ½ × 17 %<br>(450 × 600 × 450) |
| Skirt Height                    | 6 (150)                                 |
| Drain Rough-In (from Back Wall) | 18 (455)                                |
| Drain Rough-In (from Side Wall) | 18 (455)                                |
| Drain: Diameter / Clearance     | 3 1/4 (85) / 3/4 (20)                   |