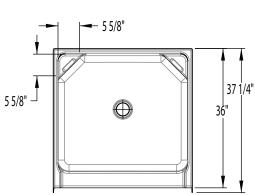

#### **DIMENSIONS**

| Specifications                  | inches (mm)               |
|---------------------------------|---------------------------|
| Width: Overall / Net            | 36 (915)                  |
| Depth: Overall / Net            | 37 ¼ (945) / 36 (915)     |
| Height: Overall / Net           | 77 1/4 (1960) / 76 (1930) |
| Enclosure Opening               | 32 (815)                  |
| Skirt Height                    | 6 (150)                   |
| Drain Rough-In (from Back Wall) | 15 ¾ (400)                |
| Drain Rough-In (from Side Wall) | 18 (455)                  |
| Drain: Diameter / Clearance     | 3 1/4 (85) / 3/4 (20)     |