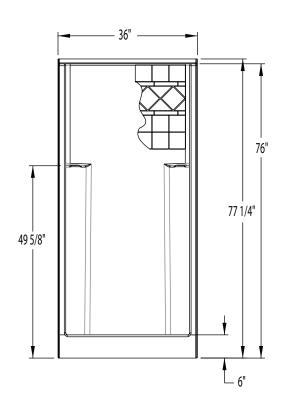

#### **DIMENSIONS**

| Specifications                  | inches (mm)               |
|---------------------------------|---------------------------|
| Width: Overall / Net            | 36 (915)                  |
| Depth: Overall / Net            | 37 ¼ (945) / 36 (915)     |
| Height: Overall / Net           | 77 1/4 (1960) / 76 (1930) |
| Enclosure Opening               | 32 (815)                  |
| Skirt Height                    | 6 (150)                   |
| Drain Rough-In (from Back Wall) | 15 ¾ (400)                |
| Drain Rough-In (from Side Wall) | 18 (455)                  |
| Drain: Diameter / Clearance     | 3 1/4 (85) / 3/4 (20)     |

#### FRAMING DIMENSIONS inches (mm)

| Туре   | <b>D</b><br>Depth | <b>W</b><br>Width | <b>H</b><br>Height | Α       | В        | С          |
|--------|-------------------|-------------------|--------------------|---------|----------|------------|
| Alcove | 37 ¼<br>(945)     | 36 1/8<br>(920)   | -                  | Box Out | 18 (455) | 15 ¾ (400) |