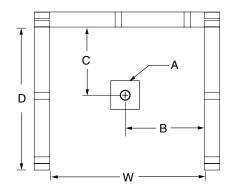

#### FRAMING DIMENSIONS inches (mm)

| Туре   | <b>D</b><br>Depth | <b>W</b><br>Width | <b>H</b><br>Height | Α       | В        | С          |
|--------|-------------------|-------------------|--------------------|---------|----------|------------|
| Alcove | 37 ¼<br>(945)     | 36 1/8<br>(920)   | -                  | Box Out | 18 (455) | 15 ¾ (400) |