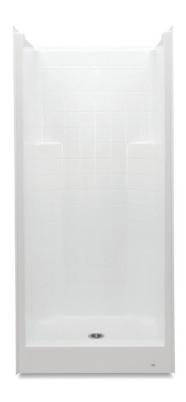

### **FEATURES**

- Shower stall
- Diagonal tile
- Molded toiletry shelves
- Slip-resistant textured bottom
- Center drain
- Gelcoat surface
- 5-year limited warranty

# 1363DTC

 $36 \times 36 \times 76$  (915 x 915 x 1930) inches (mm)

FEATURES Ibs (kg)

Dimensional Tolerance ± %". Dimensions needed for site preparation should be measured from the unit. Aquatic assumes no responsibility for preparatory work.

| Model #         | Material | Wall Finish   | Pieces | Drain  | Seat | Net Wt. | Pkg. Wt. |
|-----------------|----------|---------------|--------|--------|------|---------|----------|
| Shower #1363DTC | Gelcoat  | Diagonal Tile | 1      | Center | -    | 97 (44) | 102 (46) |