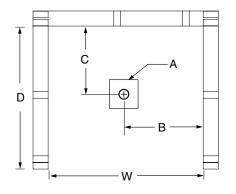

#### FRAMING DIMENSIONS inches (mm)

| Туре   | <b>D</b><br>Depth | <b>W</b><br>Width | <b>H</b><br>Height | Α       | В        | С          |
|--------|-------------------|-------------------|--------------------|---------|----------|------------|
| Alcove | 37 ¼<br>(945)     | 36 1/8<br>(920)   | -                  | Box Out | 18 (455) | 15 ¾ (400) |