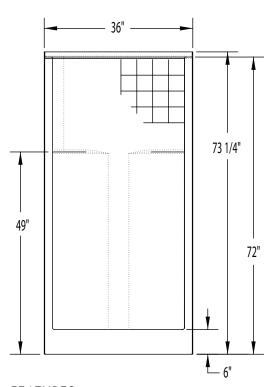

#### **DIMENSIONS**

| Specifications                  | inches (mm)             |
|---------------------------------|-------------------------|
| Width: Overall / Net            | 36 (915)                |
| Depth: Overall / Net            | 37 ¼ (945) / 36 (915)   |
| Height: Overall / Net           | 73 ¼ (1860) / 72 (1830) |
| Enclosure Opening               | 32 (815)                |
| Skirt Height                    | 6 (150)                 |
| Drain Rough-In (from Back Wall) | 15 ¾ (400)              |
| Drain Rough-In (from Side Wall) | 18 (455)                |
| Drain: Diameter / Clearance     | 3 1/4 (85) / 3/4 (20)   |