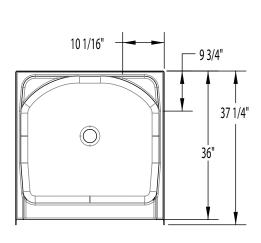

#### **DIMENSIONS**

| Specifications                  | inches (mm)             |
|---------------------------------|-------------------------|
| Width: Overall / Net            | 36 (915)                |
| Depth: Overall / Net            | 37 ¼ (945) / 36 (915)   |
| Height: Overall / Net           | 73 ¼ (1860) / 72 (1830) |
| Enclosure Opening               | 32 (815)                |
| Skirt Height                    | 6 (150)                 |
| Drain Rough-In (from Back Wall) | 15 ¾ (400)              |
| Drain Rough-In (from Side Wall) | 18 (455)                |
| Drain: Diameter / Clearance     | 3 1/4 (85) / 3/4 (20)   |