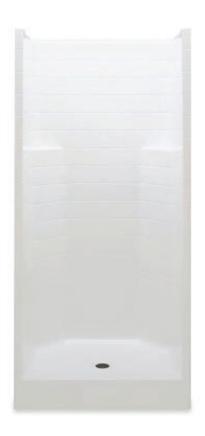

$36 \times 36 \times 72$  (915 x 915 x 1830) • Fax on Demand #1014

### **FEATURES**

- Shower stall
- Textured tile finish
- Molded toiletry shelf
- Slip-resistant textured bottom
- Center drain
- Gelcoat surface
- 5-year limited warranty

# 1363CT

 $36 \times 36 \times 72$  (915 × 915 × 1830) inches (mm)

FEATURES Ibs (kg)

Dimensional Tolerance ± %". Dimensions needed for site preparation should be measured from the unit. Aquatic assumes no responsibility for preparatory work.

| Model #        | Material | Wall Finish   | Pieces | Drain  | Seat | Net Wt. | Pkg. Wt. |
|----------------|----------|---------------|--------|--------|------|---------|----------|
| Shower #1363CT | Gelcoat  | Textured Tile | 1      | Center | -    | 91 (41) | 96 (44)  |