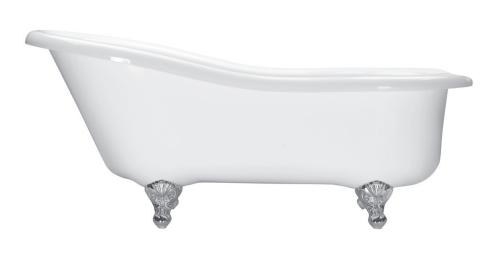

# **RESTORATION 2** – RESTORATION SERIES

66 x 33 1/2 x 30 1/2 (1675 x 850 x 775) • Fax on Demand #1327

#### SOAKER MODEL #AIY6617TO

# FEATURES

- Deep bathing well
- Claw feet: Chrome, Oil-Rubbed Bronze, Polished Brass, Brushed Nickel, White
- Slip-resistant floor
- End drain
- Lucite cast acrylic surface
- Available in white only
- Limited lifetime warranty