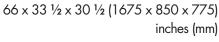

# **RESTORATION 2** – RESTORATION SERIES

66 x 33 1/2 x 30 1/2 (1675 x 850 x 775) • Fax on Demand #1327

| [ | DIMENSIONS inches (mm)        |                               |                                |                 |  |  |  |
|---|-------------------------------|-------------------------------|--------------------------------|-----------------|--|--|--|
|   | <b>Width</b><br>Overall / Net | <b>Depth</b><br>Overall / Net | <b>Height</b><br>Overall / Net | Skirt<br>Height |  |  |  |
|   | 66 (1675)                     | 33 ½ (850)                    | 30 ½ (775)                     | _               |  |  |  |