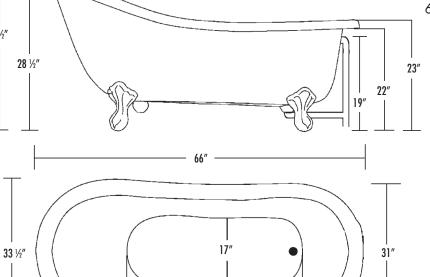

| [ | DIMENSIONS inches (mm)        |                               |                                |                 |  |  |  |
|---|-------------------------------|-------------------------------|--------------------------------|-----------------|--|--|--|
|   | <b>Width</b><br>Overall / Net | <b>Depth</b><br>Overall / Net | <b>Height</b><br>Overall / Net | Skirt<br>Height |  |  |  |
|   | 66 (1675)                     | 33 ½ (850)                    | 30 ½ (775)                     | _               |  |  |  |

#### SUMP DATA inches (mm)

| Capacity to<br>Overflow | Min. Operating<br>Capacity | WIDTH @ centerline |             | DEPTH @ centerline |            |
|-------------------------|----------------------------|--------------------|-------------|--------------------|------------|
| gal (ltr)               | gal (ltr)                  | Тор                | Bottom      | Тор                | Bottom     |
| 50 (190)                | -                          | 59 (1500)          | 48 ½ (1230) | 26 (660)           | 20 ½ (520) |