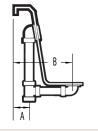

#### PLUMBING DIMENSIONS inches (mm)

| А        | В        |
|----------|----------|
| 2 ¾ (70) | 12 (305) |

NOTES: 1) Where applicable, utilize cut-out templates packed with unit for deck cutouts.

2) 16 x 20 (405 x 510) minimum access required at pump/blower location(s).