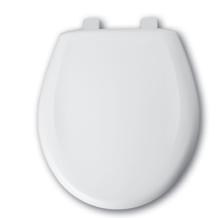

# DESCRIPTION:

Closed front with cover, round, injection molded solid plastic toilet seat. Features four molded-in bumpers, color-matched Top-Tite<sup>®</sup> hinges with non-corrosive, top-tightening Hex-Tite<sup>™</sup> bolts and wing nuts. This seat complies with American National Standard Z124.5 Toilet (Water Closet) Seats as a class Commercial Heavy Duty.

| SPECIFICATIONS:   |                                             |
|-------------------|---------------------------------------------|
| Size:             | Round                                       |
| Material:         | Plastic                                     |
| Style:            | Closed Front with Cover                     |
| Bumpers:          | Four                                        |
| Hinges:           | Plastic Top-Tite®                           |
| Fastening System: | Non-Corrosive Hex-Tite™ Bolts and Wing Nuts |