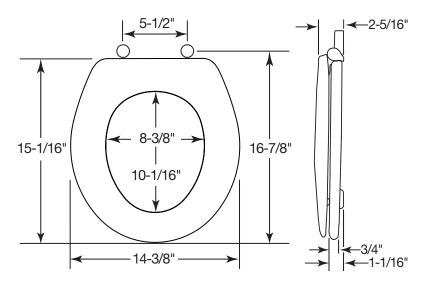

## DIMENSIONS:

Bemis Manufacturing Co., Sheboygan Falls, WI 53085 www.BemisSeats.com

Phone: 920-467-4621 | 800-558-7651 Fax: 920-467-8573 ©2010 0B7012265