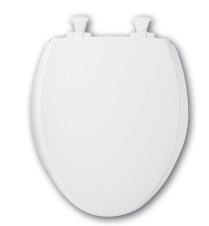

## DESCRIPTION:

Closed front with cover, round, molded wood, multi-coat enamel finish toilet seat. Features two color-matched bumpers, color-matched Whisper●Close<sup>®</sup> with Easy●Clean & Change<sup>™</sup> hinges with non-corrosive, top-tightening bolts and wing nuts.

| SPECIFICATIONS:   |                                                     |
|-------------------|-----------------------------------------------------|
| Size:             | Round                                               |
| Material:         | Molded Wood                                         |
| Style:            | Closed Front with Cover                             |
| Bumpers:          | Тwo                                                 |
| Hinges:           | Plastic Whisper●Close® with Easy●Clean &<br>Change™ |
| Fastening System: | Non-Corrosive Bolts and Wing Nuts                   |