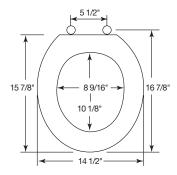

## **MODEL 760T**

- ROUND SEAT, CLOSED FRONT WITH COVER
- HEAVY DUTY PLASTIC SEAT
- 300 SERIES STAINLESS STEEL HINGE AND BOLT
- STA-TITE®, COMMERCIAL FASTENING SYSTEM™

Seats shall be 760T as manufactured by Church Seats. Seats shall be commercial weight and injection molded of solid plastic. Seat shall be closed front with cover for round bowl and feature molded in bumpers. Seats shall have STA-TITE®, Commercial Fastening System™, featuring 300 Series stainless steel posts and pintles. Color to be white.

Ring thickness is 1/2"
Ring thickness including the bumper is 13/16"
Height of the seat with cover is 1-7/8"

STA-TITE®, COMMERCIAL FASTENING SYSTEM™, ONE-PIECE INTEGRATED NUT AND WASHER

EXTERNAL CHECK HINGE WITH 300 SERIES STAINLESS STEEL BOLTS