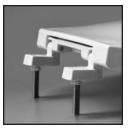

Ring thickness is 1/2"
Ring thickness including the bumper is 13/16"
Height of the seat with cover is 1-7/8"

STA-TITE®, COMMERCIAL FASTENING SYSTEM™, ONE-PIECE INTEGRATED NUT AND WASHER

EXTERNAL CHECK HINGE WITH 300 SERIES STAINLESS STEEL BOLTS

## STATITE®

Finger-tighten fastening nuts.

Using wrench, tighten until lower portion shears off.