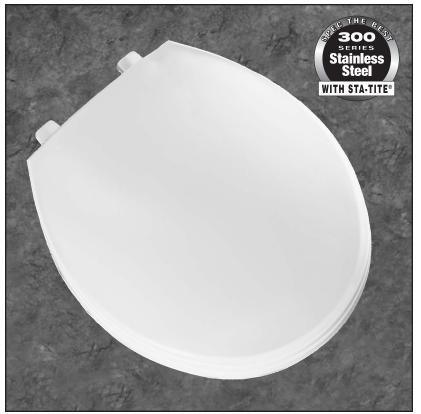

## **MODEL 760T**

- ROUND SEAT, CLOSED FRONT WITH COVER
- HEAVY DUTY PLASTIC SEAT
- 300 SERIES STAINLESS STEEL HINGE AND BOLT
- STA-TITE®, COMMERCIAL FASTENING SYSTEM™

Seats shall be 760T as manufactured by Church Seats. Seats shall be commercial weight and injection molded of solid plastic. Seat shall be closed front with cover for round bowl and feature molded in bumpers. Seats shall have STA-TITE®, Commercial Fastening System™, featuring 300 Series stainless steel posts and pintles. Color to be white.