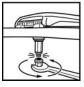

## STATITE®

Finger-tighten fastening nuts.

Using wrench, tighten until lower portion shears off.