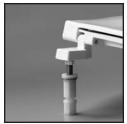

Ring thickness is 1/2"
Ring thickness including the bumper is 13/16"
Height of the seat with cover is 1-7/8"

STA-TITE®, COMMERCIAL FASTENING SYSTEM™, ONE-PIECE INTEGRATED NUT AND WASHER

EXTERNAL CHECK HINGE WITH 300 SERIES STAINLESS STEEL BOLTS

## STATITE®

Finger-tighten fastening nuts.

Using wrench, tighten until lower portion shears off.