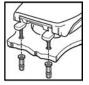

Ring thickness is 1/2"
Ring thickness including the bumper is 13/16"
Height of the seat with cover is 1-7/8"

STA-TITE®, COMMERCIAL FASTENING SYSTEM™, ONE-PIECE INTEGRATED NUT AND WASHER

EXTERNAL CHECK HINGE WITH 300 SERIES STAINLESS STEEL BOLTS