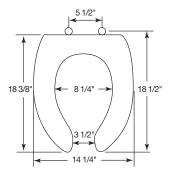

Ring thickness is 5/8" Ring thickness including the bumper is 7/8" Height of the seat with cover is 1-7/8"

Using wrench. tighten until lower portion shears off.

EXTERNAL CHECK HINGE

WITH 300 SERIES

STAINLESS STEEL BOLTS