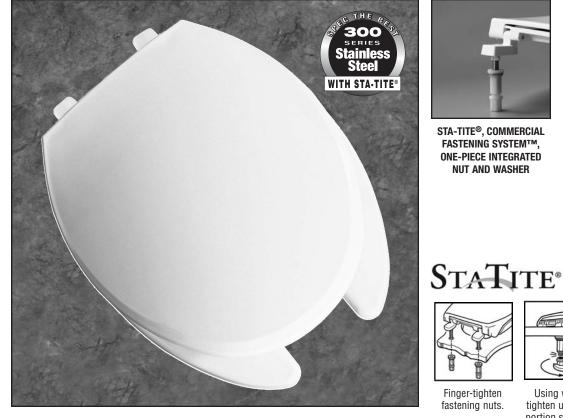

## **MODEL 7650T**

- ELONGATED SEAT, OPEN FRONT WITH COVER
- HEAVY DUTY PLASTIC
- 300 SERIES STAINLESS STEEL HINGE AND BOLT
- STA-TITE<sup>®</sup>, COMMERCIAL FASTENING SYSTEM™

Seats shall be 7650T as manufactured by Church Seats. Seats shall be commercial weight and injection molded of solid plastic. Seat shall be open front with cover for elongated bowl and feature molded in bumpers. Seats shall have STA-TITE<sup>®</sup>, Commercial Fastening System<sup>™</sup>, featuring 300 Series stainless steel posts and pintles. Color to be white.

Ring thickness is 5/8" Ring thickness including the bumper is 7/8" Height of the seat with cover is 1-7/8"

Using wrench. tighten until lower portion shears off.

EXTERNAL CHECK HINGE

WITH 300 SERIES

STAINLESS STEEL BOLTS