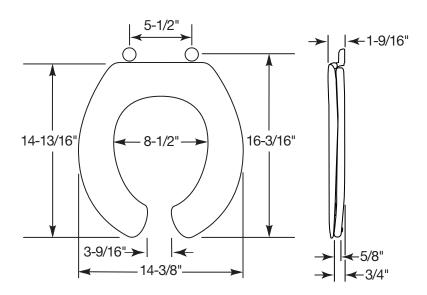

### DIMENSIONS:

Phone: 920-467-4621 | 800-558-7651 Fax: 920-467-8573

©2010 0B7012290