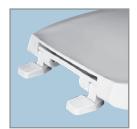

#### SPECIFICATIONS:

Size: Round Material: Plastic

Style: Open Front with Cover

Bumpers: Four

Hinges: Plastic Top-Tite®

Fastening System: Non-Corrosive Hex-Tite™ Bolts and Wing Nuts

**TOP-TITE® HINGES** 

NON-CORROSIVE BOLTS AND WING NUTS

## FEATURES:

**Top-Tite® Hinges** 

Non-Corrosive Hex-Tite™ Bolts and Wing Nuts