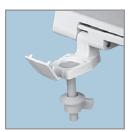

#### SPECIFICATIONS:

Size: Round Material: Plastic

Style: Open Front with Cover

Bumpers: Four

Hinges: Plastic Top-Tite®

Fastening System: Non-Corrosive Hex-Tite™ Bolts and Wing Nuts

**TOP-TITE® HINGES** 

NON-CORROSIVE BOLTS AND WING NUTS

## FEATURES:

**Top-Tite® Hinges** 

Non-Corrosive Hex-Tite™ Bolts and Wing Nuts