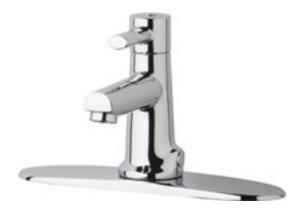

#### **Product Type**

Deck Mounted 8" Fixed Centers Hot and Cold Water Mixing Sink Faucet

#### **Features & Specifications**

- 8" Fixed Centers
- 0.5 GPM (1.9 L/min) Vandal Proof Non-Aerating Spray
- Ceramic 1/4 Turn Operating Cartridge
- Dual Supply for Hot and Cold Water Service
- Stainless Steel Hoses Included
- Concealed Internal Temperature Control Mixer with Hot Water Adjustment Limit Stop
- Includes 8" Cover Plate Kit
- 4" Center to Center Integral Cast Brass Spout
- ECAST® design provides durable brass construction with total lead content equal to or less than 0.25% by weighted average