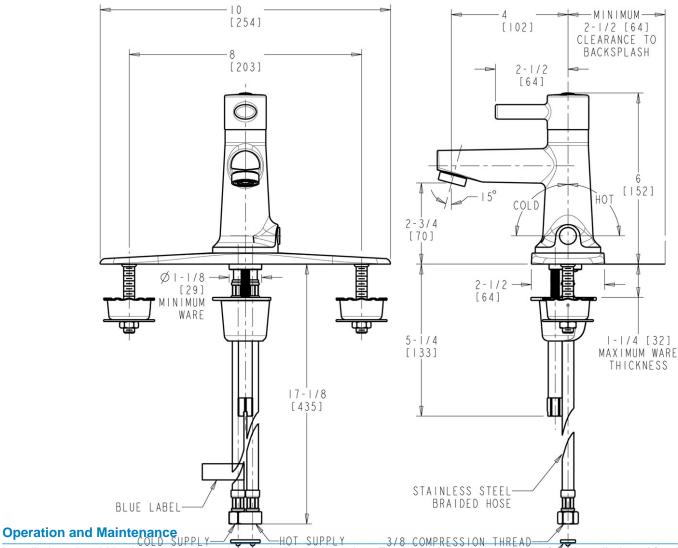

#### **Features & Specifications**

- 8" Fixed Centers
- 0.5 GPM (1.9 L/min) Vandal Proof Non-Aerating Spray
- Ceramic 1/4 Turn Operating Cartridge
- Dual Supply for Hot and Cold Water Service
- Stainless Steel Hoses Included
- Concealed Internal Temperature Control Mixer with Hot Water Adjustment Limit Stop
- Includes 8" Cover Plate Kit
- 4" Center to Center Integral Cast Brass Spout
- ECAST® design provides durable brass construction with total lead content equal to or less than 0.25% by weighted average

#### **Architect/Engineer Specification**

Chicago Faucets No. 3511-8E2805AB, Deck Mounted 8" Fixed Centers Hot and Cold Water Mixing Sink Faucet, Chrome Plated solid brass construction. 4" Center to Center Integral Cast Brass Spout. 0.5 GPM (1.9 L/min) Pressure Compensating Econo-Flo Vandal Proof Non-Aerating Spray. Ceramic quarter turn cartridge, features square tapered stem. Dual Supply for Hot and Cold Water Service. Stainless Steel Hoses Included. Concealed Internal Temperature Control Mixer with Hot Water Adjustment Limit Stop. Includes 8" Cover Plate Kit. ECAST® construction with less than 0.25% lead content by weighted average. Secondary Control Valve: 4" Center to Center Integral Cast Brass Spout. This product meets ADA ANSI/ICC A117.1 requirements and is tested and certified to industry standards: ASME A112.18.1/CSA B125.1, Certified to NSF/ANSI 61, Section 9 by CSA, California Health and Safety Code 116875 (AB1953-2006), Vermont Bill S.152, and NSF/ANSI 372 Low Lead Content.

Installation should be in accordance with local plumbing codes. Flush all pipes thoroughly before installation. After installation, remove spout outlet or flow control and flush faucet thoroughly to clear any debris. Care should be taken when cleaning the product. Do not use abrasive cleaners, chemicals or solvents as they can result in surface damage. Use mild soap and warm water for cleaning and protecting the life of Chicago Faucet products. For specific operation and maintenance refer to the installation instructions and repair parts documents that are located at <a href="https://www.chicagofaucets.com">www.chicagofaucets.com</a>.