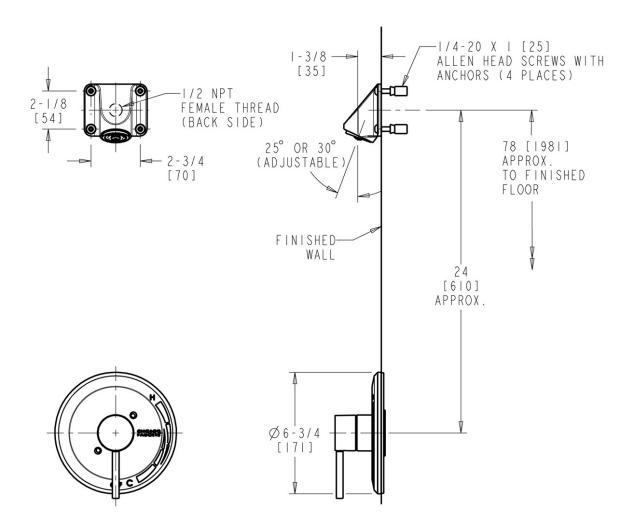

#### **Features & Specifications**

- Pressure Balancing
- 2.0 GPM MAX Flow Rate @ 80 PSI Wall Mounted Institutional Shower Head
- Includes Showerhead Arm and Wall Flange
- Embossed and Color Coded Idexing on Wall Plate
- 1910-002KJKCP Shower Valve Trim

#### **Architect/Engineer Specification**

Chicago Faucets No. SH-TK1-04-000, Wall Mounted Pressure Balancing Shower Trim Kit with Shower Head, Chrome Plated solid brass construction. 2.0 GPM MAX Flow Rate @ 80 PSI Wall Mounted Institutional Shower Head. Includes Showerhead Arm and Wall Flange. Embossed and Color Coded Idexing on Wall Plate. 1910-002KJKCP Shower Valve Trim.