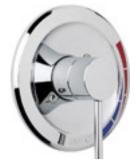

#### **Features & Specifications**

- Pressure Balancing
- 2.0 GPM MAX Flow Rate @ 80 PSI Wall Mounted Institutional Shower Head
- Includes Showerhead Arm and Wall Flange
- Embossed and Color Coded Idexing on Wall Plate
- 1910-002KJKCP Shower Valve Trim

#### **Architect/Engineer Specification**

Chicago Faucets No. SH-TK1-04-000, Wall Mounted Pressure Balancing Shower Trim Kit with Shower Head, Chrome Plated solid brass construction. 2.0 GPM MAX Flow Rate @ 80 PSI Wall Mounted Institutional Shower Head. Includes Showerhead Arm and Wall Flange. Embossed and Color Coded Idexing on Wall Plate. 1910-002KJKCP Shower Valve Trim.