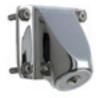

#### **Features & Specifications**

- Pressure Balancing
- 2.0 GPM MAX Flow Rate @ 80 PSI Wall Mounted Institutional Shower Head
- Includes Showerhead Arm and Wall Flange
- Embossed and Color Coded Idexing on Wall Plate
- 1910-002KJKCP Shower Valve Trim

#### **Architect/Engineer Specification**

Chicago Faucets No. SH-TK1-04-000, Wall Mounted Pressure Balancing Shower Trim Kit with Shower Head, Chrome Plated solid brass construction. 2.0 GPM MAX Flow Rate @ 80 PSI Wall Mounted Institutional Shower Head. Includes Showerhead Arm and Wall Flange. Embossed and Color Coded Idexing on Wall Plate. 1910-002KJKCP Shower Valve Trim.