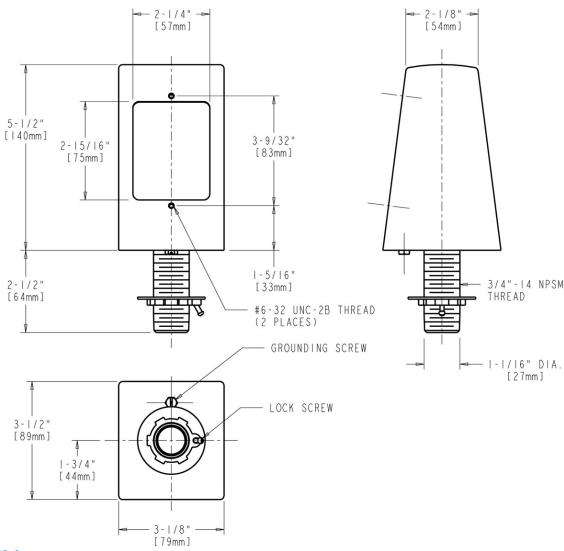

## **Features & Specifications**

- 3/4" NPSM Male Mounting Shank Assembly
- For 120 Volt Service

| Job Name               |                               |
|------------------------|-------------------------------|
| Item Number            |                               |
| Section/Tag            |                               |
| Model Specified        |                               |
| Architect              |                               |
| Engineer               |                               |
| Contractor             |                               |
| [ ] Submitted as Shown | [ ] Submitted with Variations |
| Date                   |                               |

## **Architect/Engineer Specification**

Chicago Faucets No. 1310-BAF, Electrical Outlet Box.3/4" NPSM Male Mounting Shank Assembly. For 120 Volt Service. .