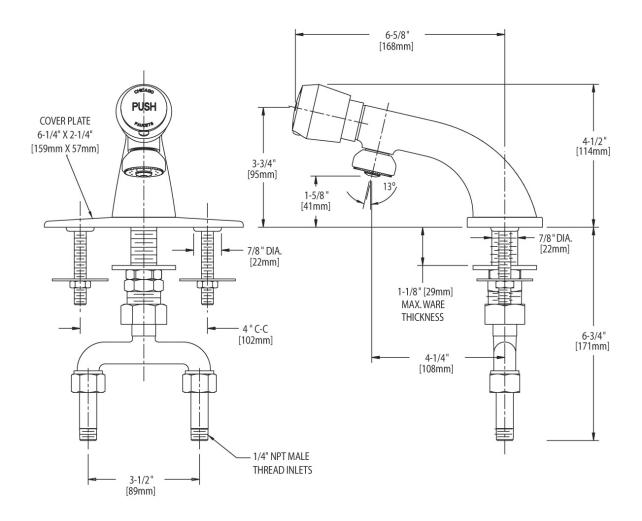

#### **Features & Specifications**

- 4" Fixed Centers
- 2.0 GPM (7.6 L/min) Spray
- 1-3/4" Vandal Proof MVP Metering Push Handle
- MVP Metering Adjustable Cycle Time Closure Cartridge
- 1/2" NPSM Supply Inlets and Coupling Nut for 3/8" or 1/2" Flexible Riser
- 4" Center to Center Deck Cover Plate
- 4 1/8" Center to Center Integral Cast Brass Spout
- ECAST® design provides durable brass construction with total lead content equal to or less than 0.25% by weighted average

### **Architect/Engineer Specification**

Chicago Faucets No. 844-665PSHABCP, Deck Mounted 4" Fixed Centers Hot and Cold Water Mixing Metering Sink Faucet, Chrome Plated solid brass construction. 4 1/8" Center to Center Integral Cast Brass Spout. 2.0 GPM (7.6 L/min) Multi-Stream Spray. 1-3/4" Metal Vandal Proof MVP Metering Push handle(s) with Blue or Red Button. MVP<sup>TM</sup> self-closing, auto-timed metering cartridge, adjustable run time from 2 to 15 seconds, opens with push, 0.20 max gallon/cycle. 1/2" NPSM Supply Inlets and Coupling Nut for 3/8" or 1/2" Flexible Riser. 4" Center to Center Deck Cover Plate. ECAST® construction with less than 0.25% lead content by weighted average. Secondary Control Valve: 4 1/8" Center to Center Integral Cast Brass Spout. This product meets ADA ANSI/ICC A117.1 requirements and is tested and certified to industry standards: ASME A112.18.1/CSA B125.1, California Health and Safety Code 116875 (AB1953-2006), Vermont Bill S.152, and NSF/ANSI 372 Low Lead Content.