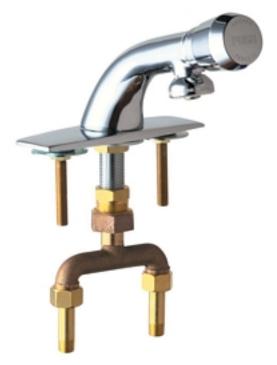

## **Product Type**

Deck Mounted 4" Fixed Centers Hot and Cold Water Mixing Metering Sink Faucet

#### **Features & Specifications**

- 4" Fixed Centers
- 2.0 GPM (7.6 L/min) Spray
- 1-3/4" Vandal Proof MVP Metering Push Handle
- MVP Metering Adjustable Cycle Time Closure Cartridge
- 1/2" NPSM Supply Inlets and Coupling Nut for 3/8" or 1/2" Flexible Riser
- 4" Center to Center Deck Cover Plate
- 4 1/8" Center to Center Integral Cast Brass Spout
- ECAST® design provides durable brass construction with total lead content equal to or less than 0.25% by weighted average