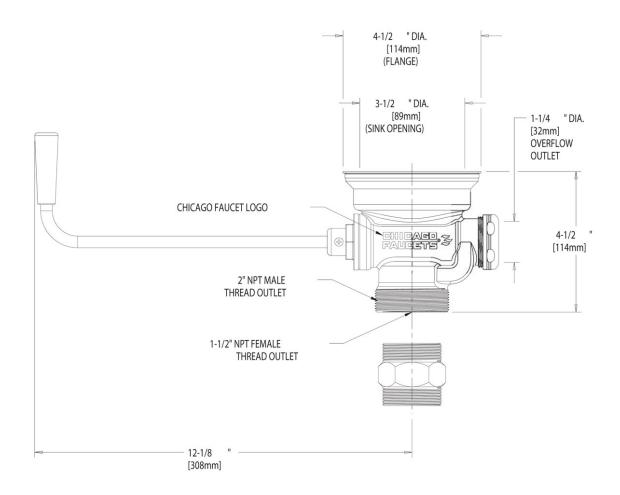

## **Features & Specifications**

- 1-1/2" NPT Male/Female or 2" NPT Male Thread Outlet
- Internal Plug Valve
- For 3-1/2" Sink Opening
- CFNow! Item Ships in 5 Days

### **Architect/Engineer Specification**

Chicago Faucets No. 1367-NF, Drain Rotary Drain.1-1/2" NPT Male/Female or 2" NPT Male Thread Outlet. Internal Plug Valve. For 3-1/2" Sink Opening. .