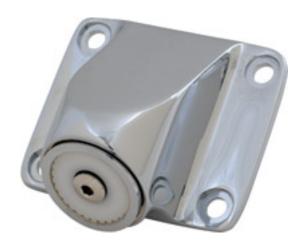

## **Product Type**

2.0 GPM MAX Flow Rate @ 80 PSI Wall Mounted Institutional Shower Head

#### **Features & Specifications**

- Field Adjustable for 25° to 30° Spray Angle
- 1/4"-20 x 1" Allen Head Screws with Anchors for Vandal Resistant Mounting
- Tamper Resistant for Institutional Use
- CFNow! Item Ships in 5 Days

## **Architect/Engineer Specification**

Chicago Faucets No. 621-CP, 2.0 GPM MAX Flow Rate @ 80 PSI Wall Mounted Institutional Shower Head, Chrome Plated plated solid brass construction. Field Adjustable for 25° to 30° Spray Angle. 1/4"-20 x 1" Allen Head Screws with Anchors for Vandal Resistant Mounting. Tamper Resistant for Institutional Use.