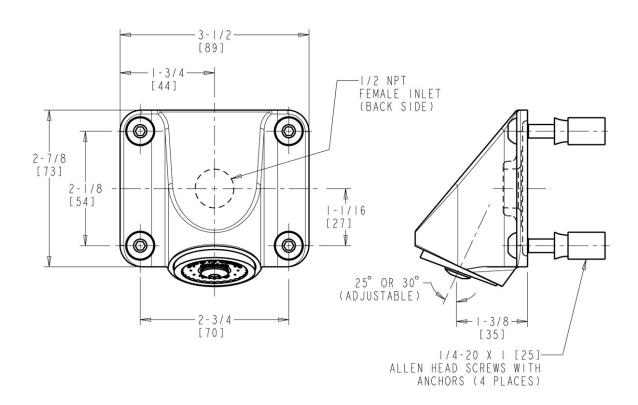

#### **Features & Specifications**

- Field Adjustable for 25° to 30° Spray Angle
- 1/4"-20 x 1" Allen Head Screws with Anchors for Vandal Resistant Mounting
- Tamper Resistant for Institutional Use
- CFNow! Item Ships in 5 Days

## **Architect/Engineer Specification**

Chicago Faucets No. 621-CP, 2.0 GPM MAX Flow Rate @ 80 PSI Wall Mounted Institutional Shower Head, Chrome Plated plated solid brass construction. Field Adjustable for 25° to 30° Spray Angle. 1/4"-20 x 1" Allen Head Screws with Anchors for Vandal Resistant Mounting. Tamper Resistant for Institutional Use.