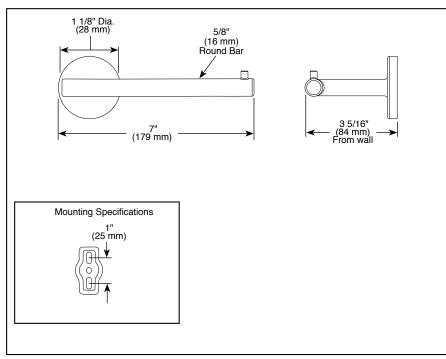

## **STANDARD SPECIFICATIONS:**

- Wood blocking is preferable behind all wall surfaces. If wood blocking is not available, the following fasteners are suggested: Tile/Masonry-Plastic or lead Anchors Plaster/drywall-Toggle bolts.
- Mounting hardware and mounting template included with product.