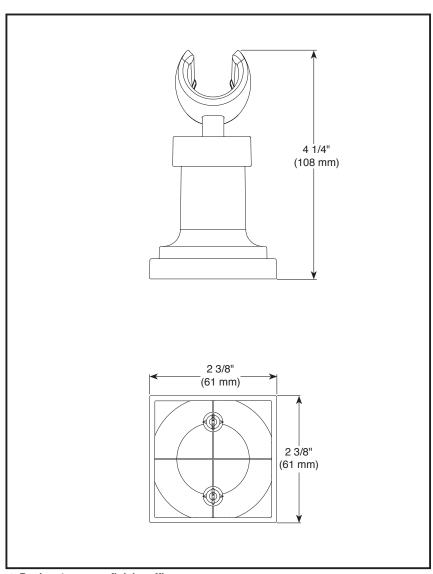

## **WALL MOUNT**

■ Square Wall Mount Bracket

| Submitted Model No.: |  |
|----------------------|--|
| Specific Features:   |  |

## **STANDARD SPECIFICATIONS:**

- Accommodates conical hose nuts.
- Concealed installation screws.
- Adjustable mount.