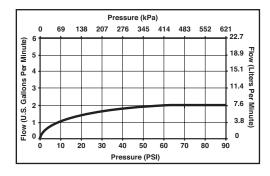

#### **STANDARD SPECIFICATIONS:**

- ABS showerhead with five settings not a positive shut-off.
- Standard 1/2" pipe fitting.
- Easy-turn spray dial.
- Metal ball connector for durability. Easy installation.
- Maximum flow rate 2.0 gpm (7.6L/min) @ 80 PSI.