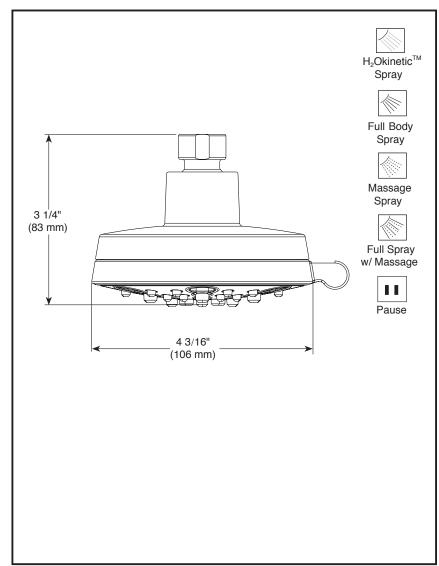

## SHOWERHEAD

- H<sub>2</sub>Okinetic Technology<sup>®</sup> Showerhead
- 5-Spray Setting Showerhead
- Touch-Clean® Nozzles

#### **STANDARD SPECIFICATIONS:**

- ABS showerhead with five settings not a positive shut-off.
- Standard 1/2" pipe fitting.
- Easy-turn spray dial.
- Metal ball connector for durability. Easy installation.
- Maximum flow rate 2.0 gpm (7.6L/min) @ 80 PSI.