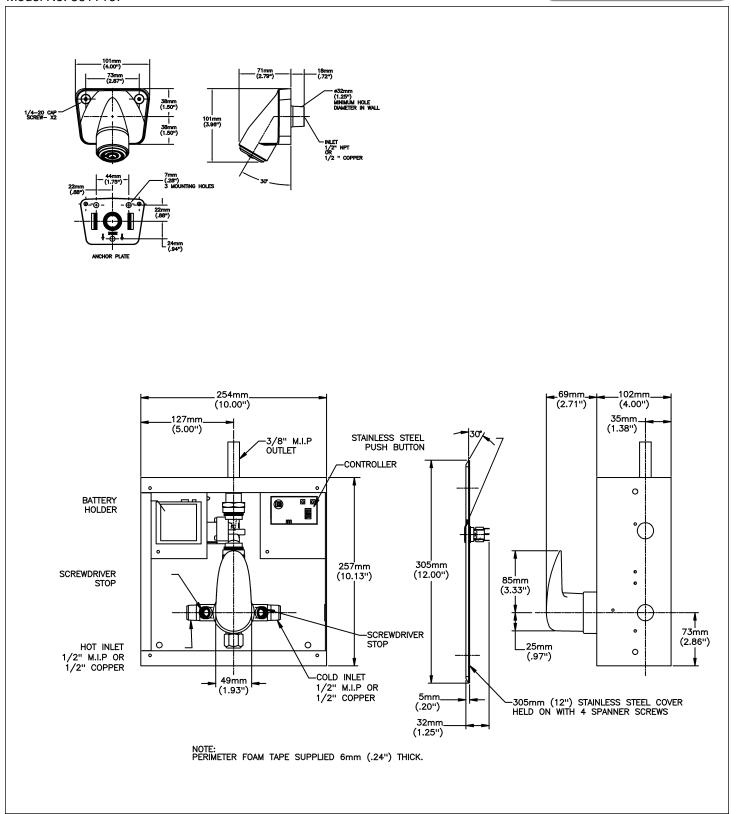

## **SPECIFICATION:**

- Push button electronic shower system
- Metal cover with S/S vandal resistant mounting screws
- Metal mounting box
- Field adjustable shower time
- · Slow closing solenoid valve
- Integral stop
- Battery 4 AA 6 VDC
- 30° Vandal Resistant, Cast Wallmount Showerhead, 1.5 USGPM (5.7 I/min)
- Vandal Resistant Recessed Mounted 10 x 10" box for push button activator, solenoid valve, driver board and PRESSURE BALANCE MIXING VALVE.

## **OPERATION:**

- Shower flows when push button is activated.
- · Adjustable maximum continuous run time 10 minutes.
- · Factory set to 3 minutes

(Dimensional drawing on following page)

Delta reserves the right (1) to make changes to specifications and materials, and (2) to change or discontinue models, both without notice or obligation. Dimensions are for reference. Measurement may vary plus or minus 6mm(0.25"). Mounting locations are suggested only. Check with local codes for requirements in your area. This spec was produced April 09, 2012.