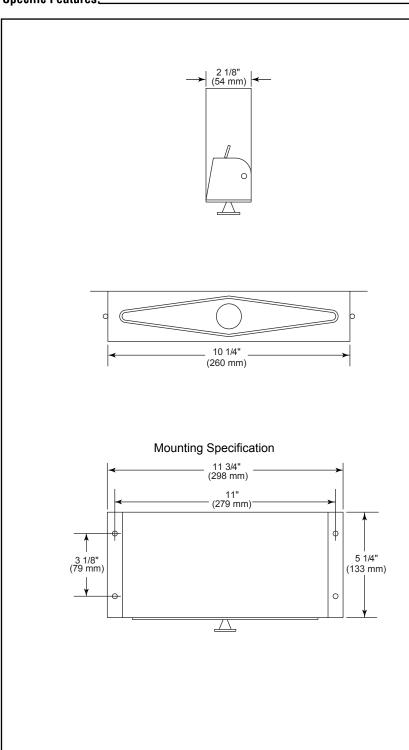

## STANDARD SPECIFICATIONS

- Recessed box and door are made of galvanized steel.
- Spring loaded for easy tissue box replacement.
- Mounting hardware and mounting template included with product.

## ▲ Designate proper finish suffix

Delta reserves the right (1) to make changes in specifications and materials, and (2) to change or discontinue models, both without notice or obligation. Dimensions are for reference only. See full-line price book or www.specselect.com for finish options and product availability.