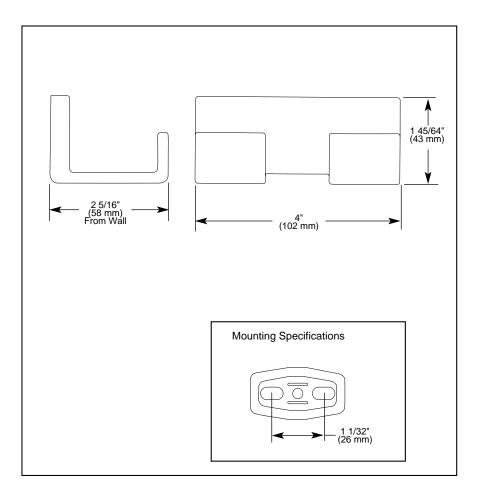

## STANDARD SPECIFICATIONS:

- Wood blocking is preferable behind all wall surfaces. If wood blocking is not available, the following fasteners are suggested: Tile/Masonry-Plastic or lead Anchors Plaster/Drywall-Toggle bolts.
- · Mounting hardware must be purchased separately.