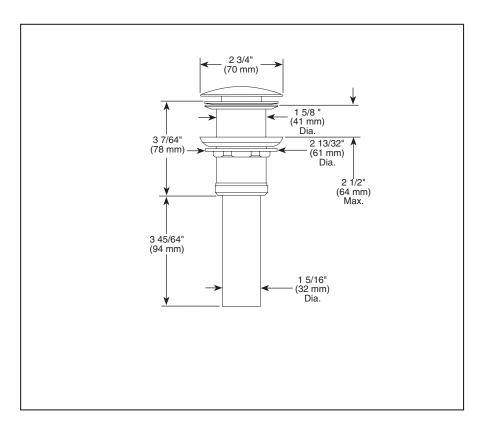

■ Push Pop Assembly Less Overflow Holes

| Submitted Model No.:_ |  |
|-----------------------|--|
| Specific Features:    |  |

## **STANDARD SPECIFICATIONS:**

- All metal construction push pop.
- Tailpiece chrome plated for all finishes.
- For use with sinks without overflow.