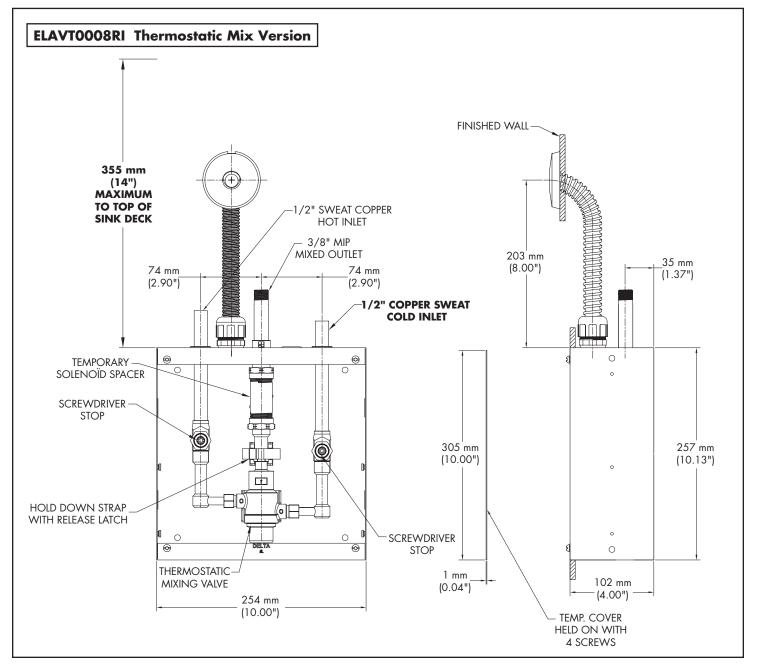

## Rough-In Box for E-Lav Faucets – ELAVT0008RI

## **Specification:**

- Control Box Rough-In
- For recessed wall mounting
- 10" square metal box with cover
- Hot and Cold inlet supplies
- Point of use thermostatic mixing valve
- Integral check valves in hot and cold inlets to prevent crossflow
- Outlet temperature range 95-120°F (35-49°C)
  Maximum flow 5.8 gpm (22L/min) @ 45 psi pressure loss,
- minimum flow 0.35 gpm (222/ min) @ 45 psi pressure ross,
- Outlet flow reduced to a trickle in the event of a cold water supply failure
- Factory assembled waterway components with stops