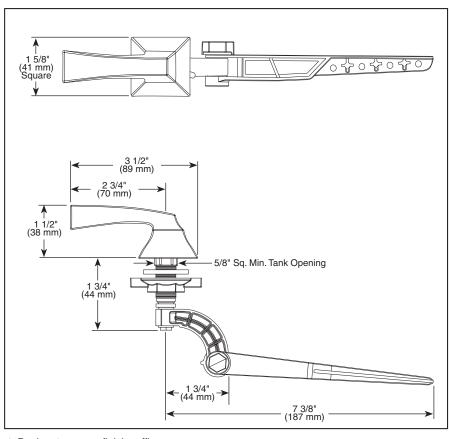

## **STANDARD SPECIFICATIONS:**

- Installation instructions included with product.
- Universal left front or left side mount tank lever.
- Can work in right side mount toilets.