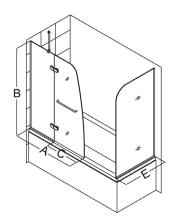

# Aqua Ultra Tub Door Options

Configuration 2
with Extender Panel

**Configuration 3** with Return Panel

| Config. | Model           | Α   | В   | C<br>Walk-In | D  | E   | Glass<br>Selection | MSRP<br>Chrome<br>Hardware (-01) | MSRP<br>Brushed Nickel<br>Hardware (-04) |
|---------|-----------------|-----|-----|--------------|----|-----|--------------------|----------------------------------|------------------------------------------|
| 1       | SHDR-3448580    | 48" | 58" | 24"          |    |     | Clear              |                                  |                                          |
| 2       | SHDR-3448580-EX | 48" | 58" | 24"          | 9" |     | Clear              |                                  |                                          |
| 3       | SHDR-3448580-RT | 48" | 58" | 24"          |    | 30" | Clear              |                                  |                                          |