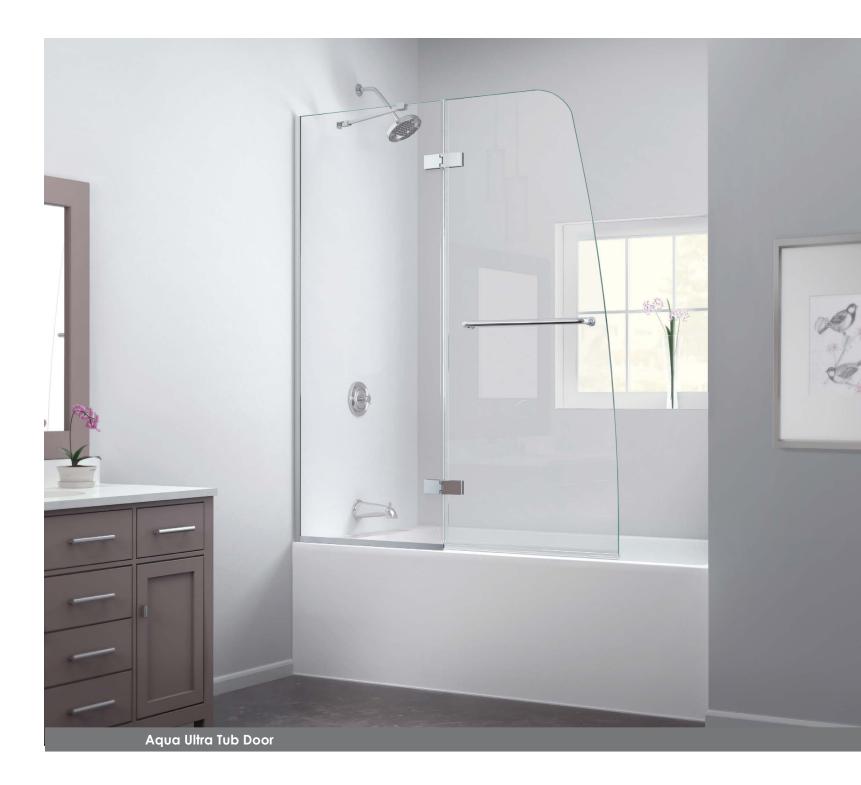

# **Aqua Ultra Tub Door**

The Aqua Ultra Tub Door offers a modern frameless design for the look of custom glass at an amazing value. The unique and sophisticated curved silhouette gives this door an attractive European flair. An innovative U-shaped wall profile provides an easy and adjustable installation.

## **Door Features:**

- Frameless glass design
- 5/16" (8mm) thick tempered clear glass
- Chrome or brushed nickel hardware finish
- Solid brass hinges

- Convenient towel bar
- Reversible for right or left door opening
- Anodized aluminum wall and bottom U-channel profiles
- 1/4" out-of-plumb adjustment
- Optional backwalls available