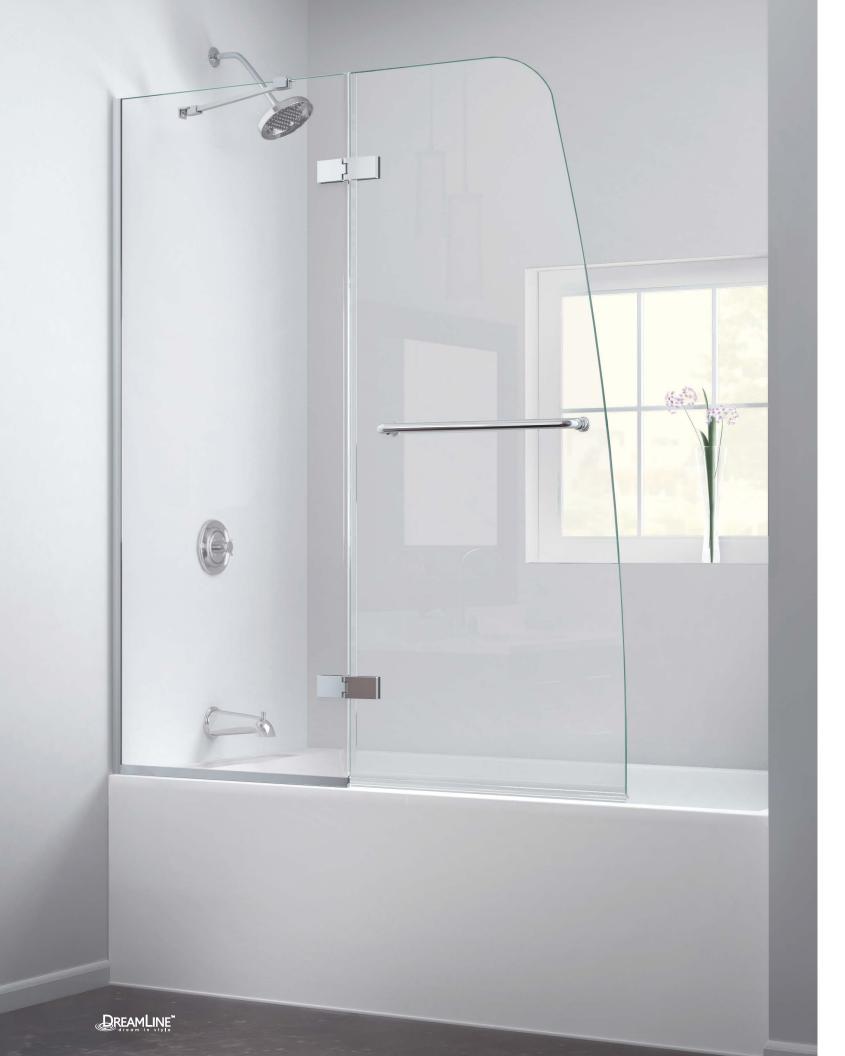

# **Aqua Ultra Tub Door**

The Aqua Ultra Tub Door offers a modern frameless design for the look of custom glass at an amazing value. The unique and sophisticated curved silhouette gives this door an attractive European flair. An innovative U-shaped wall profile provides an easy and adjustable installation.

## **Door Features:**

- Frameless glass design
- 5/16" (8mm) thick tempered clear glass
- Chrome or brushed nickel hardware finish
- Solid brass hinges

- Convenient towel bar
- Reversible for right or left door opening
- Anodized aluminum wall and bottom U-channel profiles
- 1/4" out-of-plumb adjustment
- Optional backwalls available