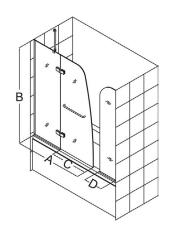

# Aqua Ultra Tub Door Options

Configuration 2
with Extender Panel

**Configuration 3** with Return Panel

| Config. | Model           | Α   | В   | C<br>Walk-In | D  | E   | Glass<br>Selection | MSRP<br>Chrome<br>Hardware (-01) | MSRP<br>Brushed Nickel<br>Hardware (-04) |
|---------|-----------------|-----|-----|--------------|----|-----|--------------------|----------------------------------|------------------------------------------|
| 1       | SHDR-3448580    | 48" | 58" | 24"          |    |     | Clear              |                                  |                                          |
| 2       | SHDR-3448580-EX | 48" | 58" | 24"          | 9" |     | Clear              |                                  |                                          |
| 3       | SHDR-3448580-RT | 48" | 58" | 24"          |    | 30" | Clear              |                                  |                                          |