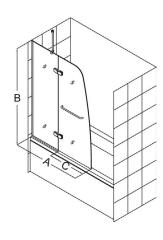

# Aqua Ultra Tub Door Options

Configuration 2
with Extender Panel

**Configuration 3** with Return Panel

| Config. | Model           | Α   | В   | C<br>Walk-In | D  | E   | Glass<br>Selection | MSRP<br>Chrome<br>Hardware (-01) | MSRP<br>Brushed Nickel<br>Hardware (-04) |
|---------|-----------------|-----|-----|--------------|----|-----|--------------------|----------------------------------|------------------------------------------|
| 1       | SHDR-3448580    | 48" | 58" | 24"          |    |     | Clear              |                                  |                                          |
| 2       | SHDR-3448580-EX | 48" | 58" | 24"          | 9" |     | Clear              |                                  |                                          |
| 3       | SHDR-3448580-RT | 48" | 58" | 24"          |    | 30" | Clear              |                                  |                                          |