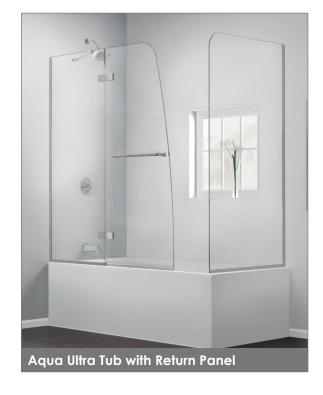

Choose an Aqua Ultra Tub Door with Extender Panel to increase splash coverage or choose an Aqua Ultra Tub Door with Return Panel to create a bathtub enclosure.

#### **Extender and Return Panel Features:**

- 5/16" (8mm) thick tempered clear glass
- 1/4" of out-of-plumb adjustment