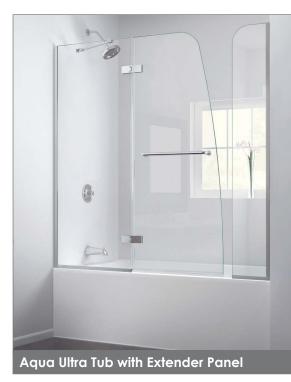

Choose an Aqua Ultra Tub Door with Extender Panel to increase splash coverage or choose an Aqua Ultra Tub Door with Return Panel to create a bathtub enclosure.

#### **Extender and Return Panel Features:**

- 5/16" (8mm) thick tempered clear glass
- 1/4" of out-of-plumb adjustment