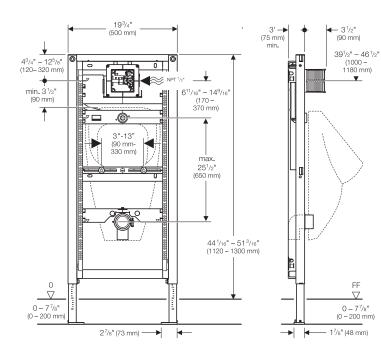

#### **Product Specifications**

Concealed carrier system with actuator flush panel for residential 2-hole wall-hung urinals. System shall fit within 3" (75 mm) framing wall or plumbing chase. Framing members should provide support similar to 2" x 6" (51 mm x 152 mm) wood construction or steel framing members placed 19<sup>3</sup>/<sub>4</sub>" (500 mm) apart. Water supply shall have flow diameter no smaller than  $\frac{1}{2}$ " (13 mm) copper tube, and a minimum flow pressure of 35 PSI (0.24 MPa). The urinal shall be a third

party listed maximum 0.5 GPF (1.9 LPF) 2-hole wall-hung type. The carrier frame shall be adjustable. Actuator flush panels shall be die-cast zinc, molded plastic or fabricated stainless steel and plated to preserve material integrity. All components shall be compliant with applicable codes and product standards.

#### Features

- Water consumption 0.5 GPF (1.9 LPF)
- 16-gauge, powder-coated, structural-steel tubing rated to 110 lbs (50 kg) without damage to finished wall or carrier unit
- 441/16" (1119 mm) frame height depending on urinal
- · Installation hardware included.