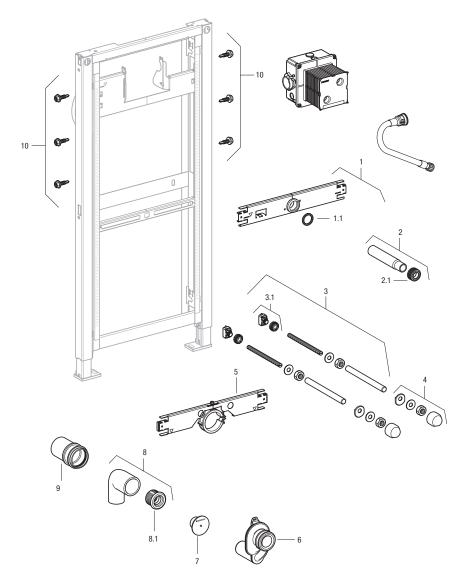

## Replacement Parts for Wall-Hung Washdown Urinal Carrier 111.625.00.1\*

| Item |              |                                                                       |            |
|------|--------------|-----------------------------------------------------------------------|------------|
| No.  | Model No.    | Description                                                           | List Price |
| 1    | 242.039.00.1 | Crossbar for water supply                                             | \$69.00    |
| 1.1  | 362.790.00.1 | Round cord ring, EPDM                                                 | 2.00       |
| 2    | 152.489.16.1 | Supply inlet tube with seal,<br>PE; with Ø1.34" (Ø35 mm) supply inlet | 25.00      |
| 2.1  | 119.669.00.1 | Sleeve, EPDM                                                          | 3.00       |
| 3    | 242.045.00.1 | Fixing, with plastic nuts, complete                                   | 14.00      |
| 3.1  | 242.046.00.1 | Plastic union nuts for crossbar for fixing                            | 11.00      |
| 4    | 240.027.46.1 | Cover caps, Plastic, Matte Chrome                                     | 6.00       |
| 5    | 242.047.00.1 | Outlet Cross Member                                                   | 26.00      |

| Item<br>No. | Model No.    | Description                                                                    | List Price |
|-------------|--------------|--------------------------------------------------------------------------------|------------|
| NO.         | MOUCI NO.    | Description                                                                    | LIST FILLS |
| 6           | 152.950.11.1 | Syphonic trap with horizontal outlet and seal, PE; with Ø1.97" (Ø50 mm) outlet | \$31.00    |
| 7           | 853.614.92.1 | Protection plug                                                                | 5.00       |
| 8           | 240.315.00.1 | Waste fitting outlet bend, PE; 1 x 90° bend with Ø2.48"/Ø1.97" (Ø63/Ø50 mm)    | 24.00      |
| 8.1         | 152.693.00.1 | Seal for connector, EPDM;<br>for Ø1.97" (Ø50 mm) outlet                        | 3.00       |
| 9           | _            | Outlet pipe Ø1.97" (Ø50 mm)<br>Terrain article no. 225.2G                      | _          |
| 10          | 111.892.00.1 | Frame mounting screws for steel stud construction, Galvanized; self-tapping    | 3.00       |