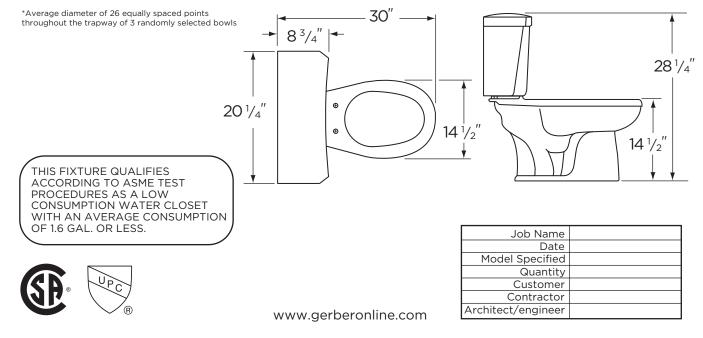

## **Dimensions:**

| Height                          |
|---------------------------------|
| Width                           |
| Depth                           |
| Rough-in12"                     |
| Water Surface from Rim4 $1/2''$ |
| Trapway (ave)*                  |
| Trapway (min)2"                 |
| Water Surface12 1/2" x 10 1/2"  |
| Water Seal 2 1/2"               |
| Shipping Weight 90 lbs          |

**Specifications:** *Bowl*—##21-372 Elongated Bowl Seat not included

Tank—#28-380