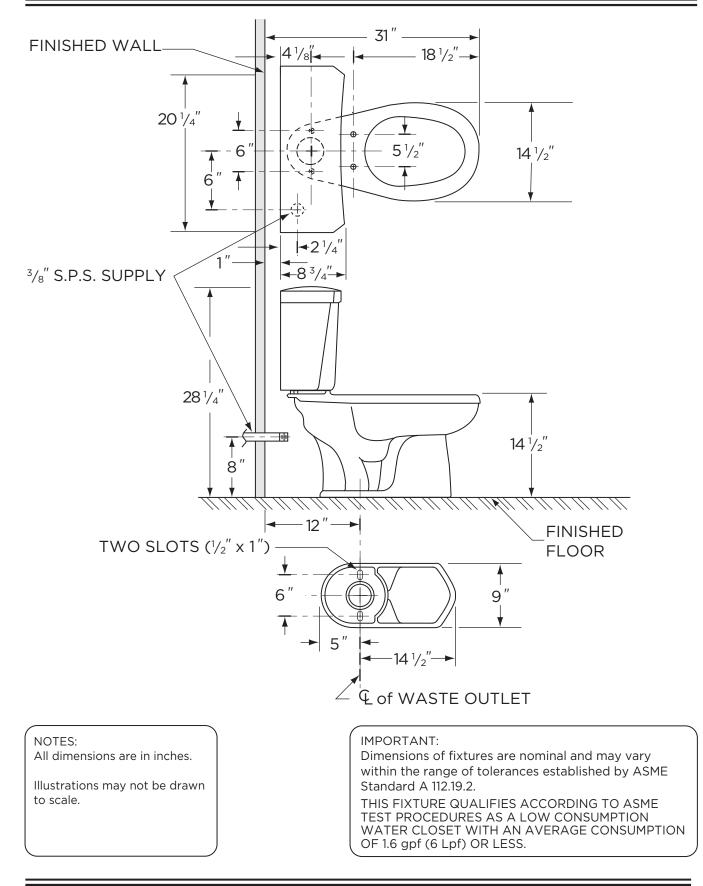

## **Dimensions:**

| Height                          |
|---------------------------------|
| Width                           |
| Depth                           |
| Rough-in12"                     |
| Water Surface from Rim4 $1/2''$ |
| Trapway (ave)*                  |
| Trapway (min)2"                 |
| Water Surface12 1/2" x 10 1/2"  |
| Water Seal 2 1/2"               |
| Shipping Weight 90 lbs          |

**Specifications:** *Bowl*—##21-372 Elongated Bowl Seat not included

Tank—#28-380