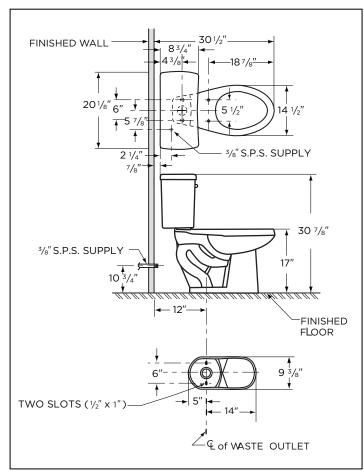

#### Fixtures:

| Configuration       | two-piece, elongated<br>Ergoheight™      |
|---------------------|------------------------------------------|
| Water per Flush     | 1.28 gpf (4.8 lpf)                       |
| Rough-In            | 12"                                      |
| Height              | 30 <sup>7</sup> /8"                      |
| Width               | 20 1/8"                                  |
| Depth               | 29 5/8"                                  |
| Trapway             | 2"                                       |
| Large Water Surface | 10 <sup>1</sup> /8" x 8 <sup>5</sup> /8" |
| Shipping Weight     | 97 lbs                                   |

### Warranty:

• 10 year warranty on Pressure Vessel, Limited Lifetime Warranty on Vitreous China

NOTES: All dimensions are in inches. Illustrations may not be drawn to scale.