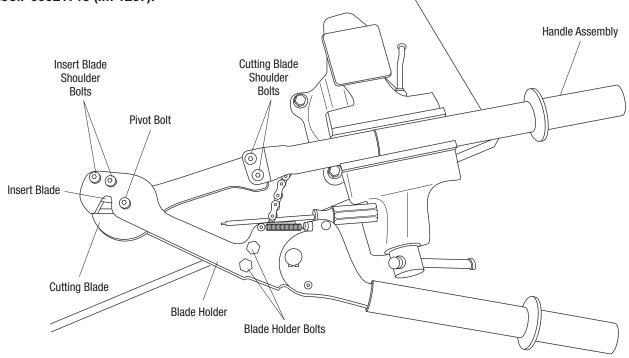

## **IMPORTANT**

The cutting blade and insert blade are a matched set. Replace both blades at the same time.

## For more detailed parts information, refer to the instruction manual for this tool: 99921715 (IM 1267).

### **Replacing the Blades**

#### To remove and replace cutting blade:

- 1. Remove the pivot bolt, washers, and nut.
- 2. Remove the cutting blade shoulder bolts, washers, and nuts.
- 3. Slide the old cutting blade from between the holder blades.
- 4. Slide in the new cutting blade.
- 5. Reinstall the hardware. The pivot bolt should be snug but turn freely in the assembly.

### To remove and replace insert blade and blade holders:

- 1. Remove the pivot bolt, washers, and nut.
- 2. Remove the insert blade shoulder bolts, washers, and nuts.
- 3. Slide the old insert blade from between the holder blades.
- 4. Remove and replace blade holders by removing bolts.
- 5. Slide in the new insert blade.
- 6. Reinstall the hardware.