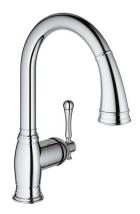

## BRIDGEFORD Single-Handle Kitchen Faucet

MODEL # 33870002

Pure Freude an Wasser

GROHE America, Inc | 200 North Gary Avenue, Suite G, Roselle, IL 60172 Phone: +1 (800) 444-7643 | Fax: +1 (800) 225-2778 | us-customerservice@grohe.com

## Product Description: Single-Handle Kitchen Faucet

## Standard Specification:

- Single hole installation
- Swivel Spout
- Swivel area 360°
- Adjustable flow rate limiter
- Pull-out Dual Spray Control switches back and forth between regular flow and spray
- Automatic returning
- Integrated non-return valve
- Locking Push Button Control to switch from regular flow to spray
- Automatic return to aerator
- Flexible hose connections
- Quick installation system
- Protected against backflow
- SpeedClean® anti-lime system
- GROHE SilkMove 35 mm ceramic cartridge
- 8 1/4" Spout Reach
- Max Flow Rate: 1.75 gpm (6.6 L/min)