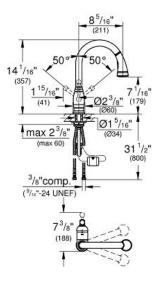

## Standard Specification:

- Single hole installation
- Swivel Spout
- Swivel area 360°
- Adjustable flow rate limiter
- Pull-out Dual Spray Control switches back and forth between regular flow and spray
- Automatic returning
- Integrated non-return valve
- Locking Push Button Control to switch from regular flow to spray
- Automatic return to aerator
- Flexible hose connections
- Quick installation system
- Protected against backflow
- SpeedClean® anti-lime system
- GROHE SilkMove 35 mm ceramic cartridge
- 8 1/4" Spout Reach
- Max Flow Rate: 1.75 gpm (6.6 L/min)