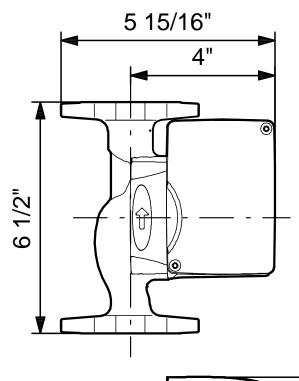

Pressure stage: 10
Port-to-port length: 6 1/2 in

Company name: Created by: Phone: Fax: Date: -

| Date: -  |       |                                                                                                                                                                           |                                                                         |  |            |
|----------|-------|---------------------------------------------------------------------------------------------------------------------------------------------------------------------------|-------------------------------------------------------------------------|--|------------|
| Position | Count | Description                                                                                                                                                               |                                                                         |  | Unit price |
|          |       | Electrical data: Number of poles: Max. power input: Rated power - P2: Main frequency: Rated voltage: Current in speed 3: Capacitor size - run: Insulation class (IEC 85): | 2<br>95 W<br>0.04 HP<br>60 Hz<br>1 x 230 V<br>0.43 A<br>2 μF/400 V<br>F |  |            |
|          |       | Others:<br>Gross weight:                                                                                                                                                  | 7.25 lb                                                                 |  |            |
|          |       |                                                                                                                                                                           |                                                                         |  |            |
|          |       |                                                                                                                                                                           |                                                                         |  |            |
|          |       |                                                                                                                                                                           |                                                                         |  |            |
|          |       |                                                                                                                                                                           |                                                                         |  |            |
|          |       |                                                                                                                                                                           |                                                                         |  |            |
|          |       |                                                                                                                                                                           |                                                                         |  |            |
|          |       |                                                                                                                                                                           |                                                                         |  |            |

Company name: - Created by: -

Phone: - Fax: -

Date:

59896274 UP 15-42 FR 60 Hz

Note! All units are in [mm] unless others are stated. Disclaimer: This simplified dimensional drawing does not show all details.