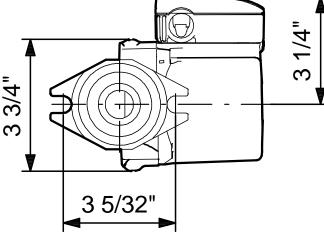

Company name: - Created by: -

Phone: - Fax: -

Date:

59896274 UP 15-42 FR 60 Hz

Note! All units are in [mm] unless others are stated. Disclaimer: This simplified dimensional drawing does not show all details.