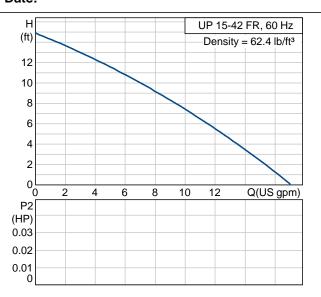

Company name: Created by: Phone: Fax: Date: -

| Description                           | Value                   |
|---------------------------------------|-------------------------|
| Product name:                         | UP 15-42 FR             |
| Product Number:                       | 59896274                |
| EAN number:                           | 5700394562997           |
|                                       |                         |
| Technical:                            |                         |
| Speed Number:                         | 1                       |
| Max flow:                             | 17.2 US gpm             |
| Head max:                             | 15.1 ft                 |
| Maximum operating pressure            | 145 psi                 |
| Approvals on nameplate:               | UL, CSA                 |
| · ·                                   |                         |
| Materials:                            |                         |
| Pump housing:                         | Cast iron               |
| · · · · · · · · · · · · · · · · · · · | EN-JL1030               |
|                                       | ASTM 30 B               |
| Impeller:                             | Composite, PES          |
| •                                     | ·                       |
| Installation:                         |                         |
| Maximum ambient temperature:          | 104 °F                  |
| Ambient max at 176°F liquid           | 176 °F                  |
| Maximum operating pressure            | 145 psi                 |
| Flange standard:                      | USA Oval                |
| Type of connection:                   | C.I. Flange             |
| Pipe connection:                      | 2 - Bolt Flange         |
| Pressure stage:                       | 10                      |
| Port-to-port length:                  | 6 1/2 in                |
|                                       |                         |
| Liquid:                               |                         |
| Liquid temperature range              | 35.6 230 °F             |
| Density:                              | 62.4 lb/ft <sup>3</sup> |
|                                       |                         |
| Electrical data:                      |                         |
| Number of poles:                      | 2                       |
| Max. power input:                     | 95 W                    |
| Rated power - P2:                     | 0.04 HP                 |
| Main frequency:                       | 60 Hz                   |
| Rated voltage:                        | 1 x 230 V               |
| Current in speed 3                    | 0.43 A                  |
| Capacitor size - run                  | 2 μF/400 V              |
| Insulation class (IEC 85):            | F                       |
| Motor protection:                     | CONTACT                 |
| Thermal protec:                       | internal                |
| Controle                              |                         |
| Controls:                             | OLL                     |
| Pos term box:                         | 9H                      |
| Othoro                                |                         |
| Others:                               | 7.25 lb                 |
| Gross weight:                         | 7.20 IU                 |
|                                       |                         |