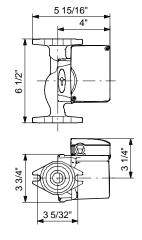

Pressure stage: 10
Port-to-port length: 6 1/2 in

Company name: Created by: Phone: Fax: Date: -

| Date: -  |       |                                                                                                                                                                           |                                                                         |  |            |
|----------|-------|---------------------------------------------------------------------------------------------------------------------------------------------------------------------------|-------------------------------------------------------------------------|--|------------|
| Position | Count | Description                                                                                                                                                               |                                                                         |  | Unit price |
|          |       | Electrical data: Number of poles: Max. power input: Rated power - P2: Main frequency: Rated voltage: Current in speed 3: Capacitor size - run: Insulation class (IEC 85): | 2<br>95 W<br>0.04 HP<br>60 Hz<br>1 x 230 V<br>0.43 A<br>2 μF/400 V<br>F |  |            |
|          |       | Others:<br>Gross weight:                                                                                                                                                  | 7.25 lb                                                                 |  |            |
|          |       |                                                                                                                                                                           |                                                                         |  |            |
|          |       |                                                                                                                                                                           |                                                                         |  |            |
|          |       |                                                                                                                                                                           |                                                                         |  |            |
|          |       |                                                                                                                                                                           |                                                                         |  |            |
|          |       |                                                                                                                                                                           |                                                                         |  |            |
|          |       |                                                                                                                                                                           |                                                                         |  |            |
|          |       |                                                                                                                                                                           |                                                                         |  |            |

Company name: - Created by: -

Phone: - Fax: -

Date:

59896274 UP 15-42 FR 60 Hz

Note! All units are in [mm] unless others are stated. Disclaimer: This simplified dimensional drawing does not show all details.